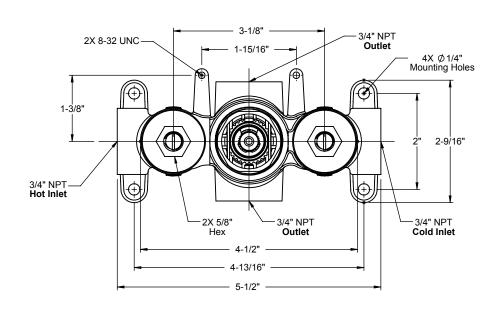

ic Valve (Rough)

## **Features**

- Forged brass valve body construction
- 3/4" NPT connections (2 inlet & 2 outlet)
  High-flow rate: 18.2 gpm (68.9 L/m) @ 60 psi
  Integral service stops
- · Built-in check valves to prevent crossflow
- Single-handle temperature mixing
- Thermostatic anti-scald protection Genuine Vernet® mixing cartridge featuring
  - o Thermoplastic polymer construction to limit limescale build-up
  - Integrated filter screens
  - Paraffin wax element

NOTE: Requires separate shut-off/volume control valve(s)

## Codes/Standards Applicable

Specified model meets or exceeds the following:

- ASME A112.18.1-2005/CSA B125.1-05 ASSE 1016
- ADA (with lever handles)
- Listed IAPMO/<sub>C</sub>UPC<sub>®</sub>





SIDE VIEW

FRONT VIEW

- ALL DIMENSIONS SHOWN TO NEAREST 1/16"