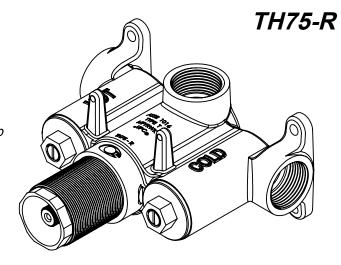

## StyleTherm<sup>®</sup>

3/4" Thermostatic Valve (Rough)

## **Features**

- Forged brass valve body construction
- 3/4" NPT connections (2 inlet & 2 outlet)
  High-flow rate: 18.2 gpm (68.9 L/m) @ 60 psi
  Integral service stops
- · Built-in check valves to prevent crossflow
- Single-handle temperature mixing
- Thermostatic anti-scald protection Genuine Vernet® mixing cartridge featuring
  - o Thermoplastic polymer construction to limit limescale build-up
  - Integrated filter screens
  - Paraffin wax element