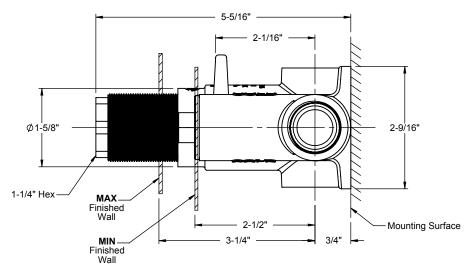

## Codes/Standards Applicable

Specified model meets or exceeds the following:

- ASME A112.18.1-2005/CSA B125.1-05 ASSE 1016
- ADA (with lever handles)
- Listed IAPMO/<sub>C</sub>UPC<sub>®</sub>

SIDE VIEW

FRONT VIEW

- ALL DIMENSIONS SHOWN TO NEAREST 1/16"