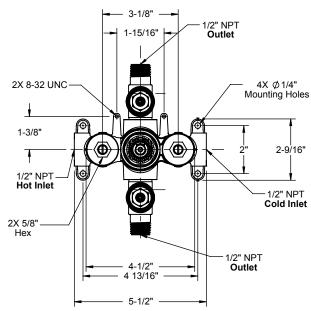

## **Features**

Forged brass valve body construction

1/2" NPT connections (2 inlet & 2 outlet)

Flow rate: Single: 10 gpm (37.9 L/m) Combined:14 gpm (54.14 L/m) @ 60 psi

Integral service stops

· Built-in check valves to prevent crossflow