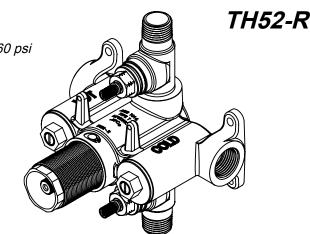

## StyleTherm<sup>®</sup>

1/2" Thermostatic Valve w/ Dual Volume Control (Rough)

## **Features**

Forged brass valve body construction

1/2" NPT connections (2 inlet & 2 outlet)

Flow rate: Single: 10 gpm (37.9 L/m) Combined:14 gpm (54.14 L/m) @ 60 psi

Integral service stops

· Built-in check valves to prevent crossflow

Single-handle temperature mixing

- Thermostatic anti-scald protection Genuine Vernet® mixing cartridge featuring
  - o Thermoplastic polymer construction to limit limescale build-up
  - Integrated filter screens
  - Paraffin wax element
- · Dual integral shut-off/volume control valves