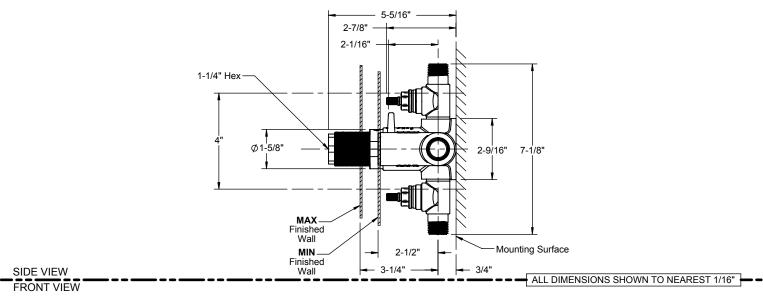

## **Features**

Forged brass valve body construction

1/2" NPT connections (2 inlet & 2 outlet)

Flow rate: Single: 10 gpm (37.9 L/m) Combined:14 gpm (54.14 L/m) @ 60 psi

Integral service stops

· Built-in check valves to prevent crossflow