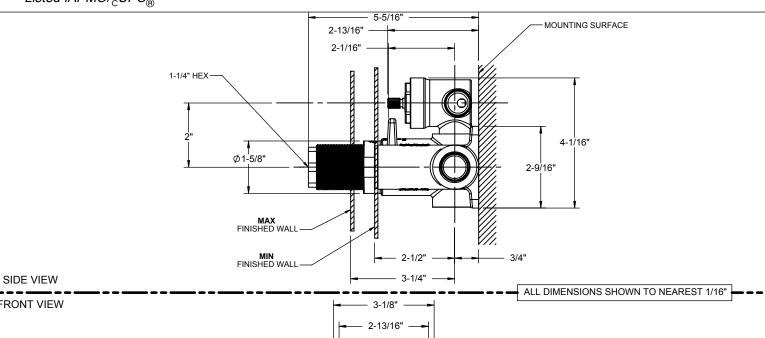

## StyleTherm<sup>®</sup>

1/2" Thermostatic Valve w/ Dual Outlet Integral Diverter (Rough)

## **Features**

- Forged brass valve body construction
  1/2" FIP, 2 Inlet and 1/2" MIP or 1/2" Nominal Sweat 2 Outlet
- Flow rate: 7.25 gpm (27.4 L/m) @ 45 psi from each outlet
  Integral service stops
- · Built-in check valves to prevent crossflow
- Single-handle temperature mixing
- Thermostatic anti-scald protection Genuine Vernet® mixing cartridge featuring
  - o Thermoplastic polymer construction to limit limescale build-up
  - Integrated filter screens
  - Paraffin wax element
- · Dual outlet integral diverter control valve
- Each outlet is fully volume controllable, full-off at 12 o'clock position; quarter-turn left or right to open each outlet