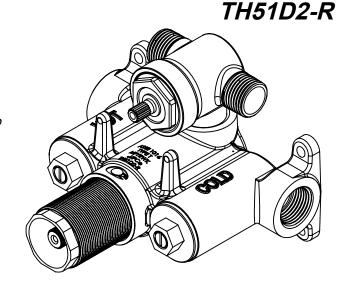

## StyleTherm<sup>®</sup>

1/2" Thermostatic Valve w/ Dual Outlet Integral Diverter (Rough)

## **Features**

- Forged brass valve body construction
  1/2" FIP, 2 Inlet and 1/2" MIP or 1/2" Nominal Sweat 2 Outlet
- Flow rate: 7.25 gpm (27.4 L/m) @ 45 psi from each outlet
  Integral service stops
- · Built-in check valves to prevent crossflow
- Single-handle temperature mixing
- Thermostatic anti-scald protection Genuine Vernet® mixing cartridge featuring
  - o Thermoplastic polymer construction to limit limescale build-up
  - Integrated filter screens
  - Paraffin wax element
- · Dual outlet integral diverter control valve
- Each outlet is fully volume controllable, full-off at 12 o'clock position; quarter-turn left or right to open each outlet