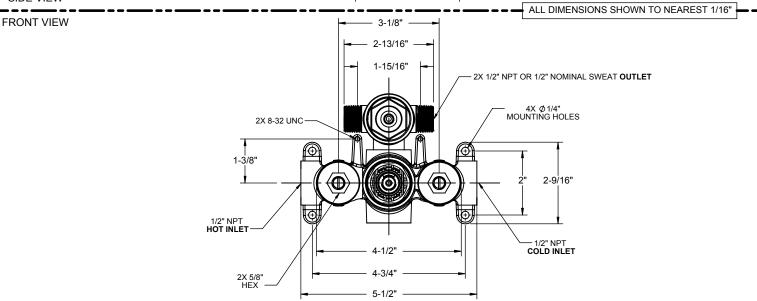

## StyleTherm<sup>®</sup>

1/2" Thermostatic Valve w/ Dual Outlet Integral Diverter (Rough)

## **Features**

- Forged brass valve body construction
  1/2" FIP, 2 Inlet and 1/2" MIP or 1/2" Nominal Sweat 2 Outlet
- Flow rate: 7.25 gpm (27.4 L/m) @ 45 psi from each outlet
  Integral service stops
- · Built-in check valves to prevent crossflow
- Single-handle temperature mixing
- Thermostatic anti-scald protection Genuine Vernet® mixing cartridge featuring
  - o Thermoplastic polymer construction to limit limescale build-up
  - Integrated filter screens
  - Paraffin wax element
- · Dual outlet integral diverter control valve
- Each outlet is fully volume controllable, full-off at 12 o'clock position; quarter-turn left or right to open each outlet