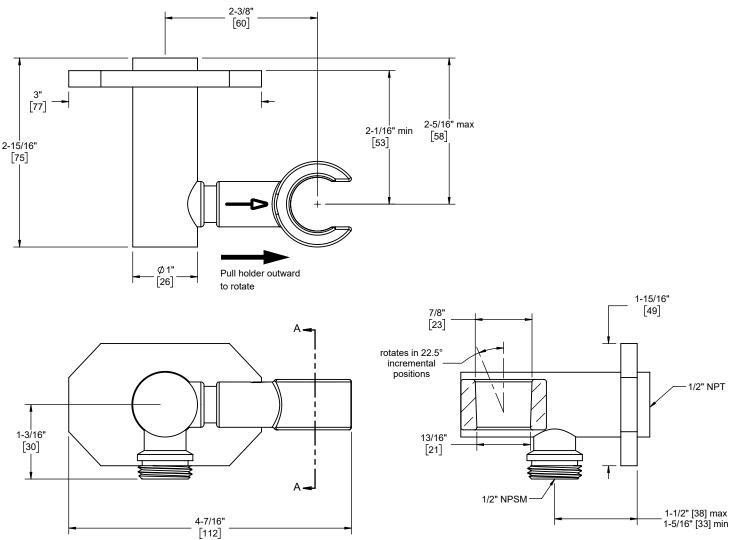

## **Codes/Standards Applicable** Product meets or exceeds the following:

- A112.18.1/CSA B125.1

SECTION A-A

Specifications subject to change without notice

Dimensions are inches, rounded to 1/16" [Dimensions in brackets are mm, rounded to 1mm]