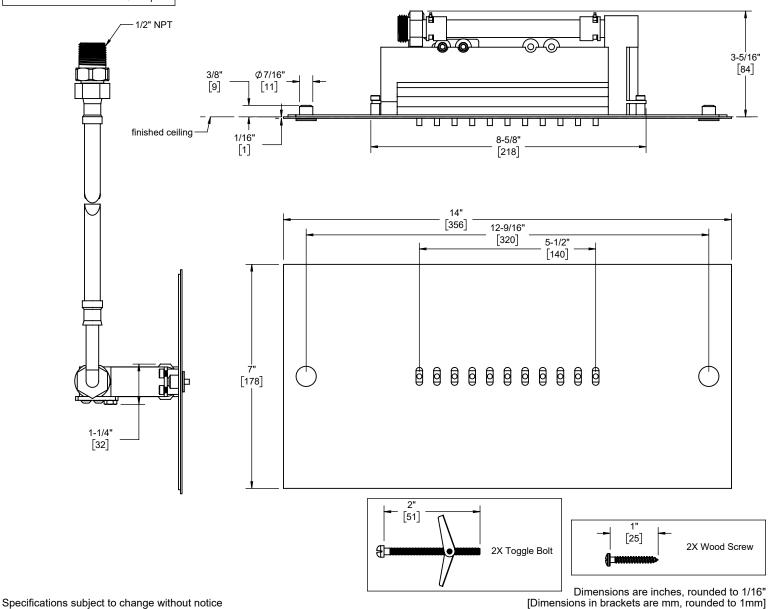

## **Codes/Standards Applicable**

Product meets or exceeds the following:

- ASME A112.18.1/CSA B125.1
- CEC (1.8 gpm) & DOE (1.8, 2.0, & 2.5 gpm)
- Commonwealth of MA
- EPA WaterSense (1.8 & 2.0 gpm)

Note: Requires specific ceiling cut outs See install instructions & template