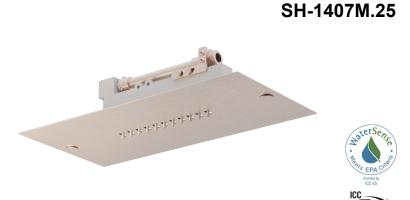

SH-1407M.18 SH-1407M.20

14"X7" Recessed Motion Showerhead

## **Features**

- 25+ artisan finishes including 12 PVD finishes
- All brass construction
- Ultra-thin faceplate mounts directly to ceiling
- Replace .FR with desired max flow rate:
- SH-1407M.18-ZZ for 1.8 gpm
- SH-1407M.20-ZZ for 2.0 gpm
- SH-1407M.25-ZZ for 2.5 gpm
- Includes all mounting hardware, supply hose, and template