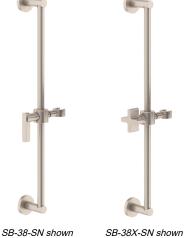

## <u>San Elijo</u>™

Slide Bar

## **Features**

- 25+ artisan finishes including 12 PVD finishes
- All brass construction
- Bar pivots 180° without loosening slide handle
- Adjustable position slide with positive-lock swivel handle
- Accepts most conical handshower hoses
- Right or left handed based on installation
- Includes all mounting hardware



**SB-38 SB-38T SB-38X** SB-38XT

## **Codes/Standards Applicable**

Product meets or exceeds the following:

- ASME A112.18.1/CSA B125.1
- ADA compliant (lever handle)











(4X) #8 X 1" phillips head screw (4X) anchor, plastic #8-10 finned

Dimensions are inches, rounded to 1/16" [Dimensions in brackets are mm, rounded to 1mm]