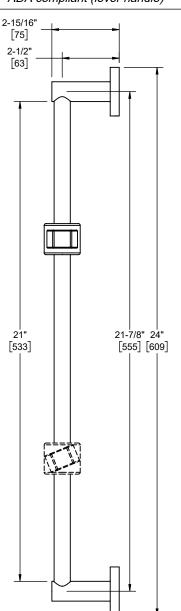

## **Codes/Standards Applicable**

Product meets or exceeds the following:

- ASME A112.18.1/CSA B125.1
- ADA compliant (lever handle)

(4X) #8 X 1" phillips head screw (4X) anchor, plastic #8-10 finned

Dimensions are inches, rounded to 1/16" [Dimensions in brackets are mm, rounded to 1mm]