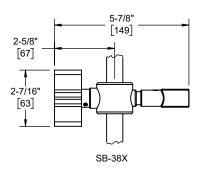

## <u>San Elijo</u>™

Slide Bar

## **Features**

- 25+ artisan finishes including 12 PVD finishes
- All brass construction
- Bar pivots 180° without loosening slide handle
- Adjustable position slide with positive-lock swivel handle
- Accepts most conical handshower hoses
- Right or left handed based on installation
- Includes all mounting hardware



**SB-38 SB-38T SB-38X** SB-38XT

## **Codes/Standards Applicable**

Product meets or exceeds the following:

- ASME A112.18.1/CSA B125.1
- ADA compliant (lever handle)











(4X) #8 X 1" phillips head screw (4X) anchor, plastic #8-10 finned

Dimensions are inches, rounded to 1/16" [Dimensions in brackets are mm, rounded to 1mm]