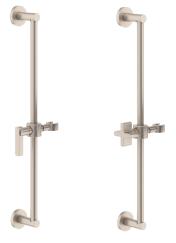

## <u>San Elijo</u>™

Slide Bar

## **Features**

- 25+ artisan finishes including 12 PVD finishes
- All brass construction
- Bar pivots 180° without loosening slide handle
- Adjustable position slide with positive-lock swivel handle
- Accepts most conical handshower hoses
- Right or left handed based on installation
- Includes all mounting hardware

**SB-38 SB-38T SB-38X** SB-38XT