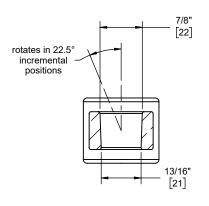

## **Features**

- 25+ artisan finishes including 12 PVD finishes
- All brass construction
- Bar pivots 180° without loosening slide handle
- Adjustable position slide with positive-lock swivel handle
- Accepts most conical handshower hoses
- Right or left handed based on installation
- Includes all mounting hardware