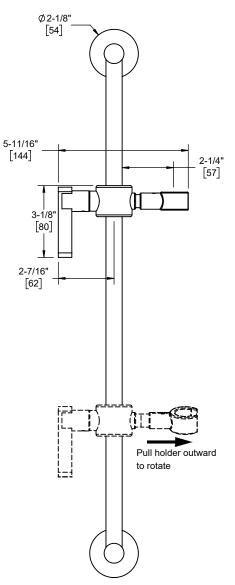

## **Features**

- 25+ artisan finishes including 12 PVD finishes
- All brass construction
- Bar pivots 180° without loosening slide handle
- Adjustable position slide with positive-lock swivel handle
- Accepts most conical handshower hoses
- Right or left handed based on installation
- Includes all mounting hardware