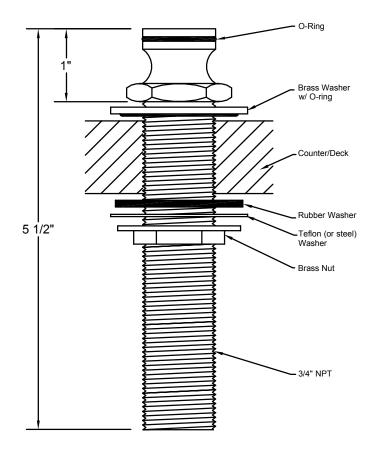

## QC-99 Quick Connector - (except for #5008)

For Series: #38, #40-44, #45, #47, #49, #51, #55, #56, #57, #58, #60 and the D-73 Deluxe Spout.

Bathroom Fixtures & Accessories info@calfaucets.com www.calfaucets.com