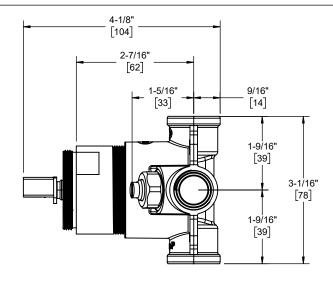

## Codes/Standards Applicable

Product meets or exceeds the following:

- ASME A112.18.1-2005/CSA B125.1-05
- ASSF 1016

PB2-R

Dimensions are inches, rounded to 1/16" [Dimensions in brackets are mm, rounded to 1mm]