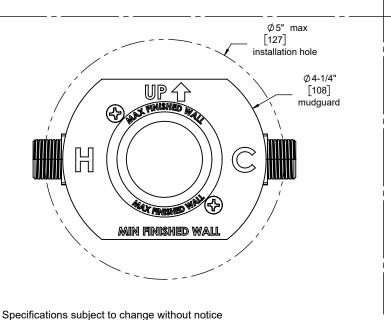

## Codes/Standards Applicable

Product meets or exceeds the following:

- ASME A112.18.1-2005/CSA B125.1-05
- ASSF 1016

PB2-R

Dimensions are inches, rounded to 1/16" [Dimensions in brackets are mm, rounded to 1mm]