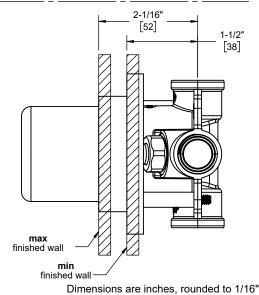

## Pressure Balance

1/2" Dual-Outlet Pressure Balance Valve (Rough)

## **Features**

- Forged brass body construction
- · Integral service stops with check valves
- · Pressure balance anti-scald protection
- Single-handle temperature mixing with dual- outlet Lower outlet I - handshower, overhead or tub Upper outlet II - showerhead
- Adjustable high-temperature limit stops
- · Reversible cartridge for back-to-back installations
- Flow rate: 5.0 gpm (18.9 L/m) @ 60 psi each outlet
- 1/2", 1" & 1-1/2" extensions kits available