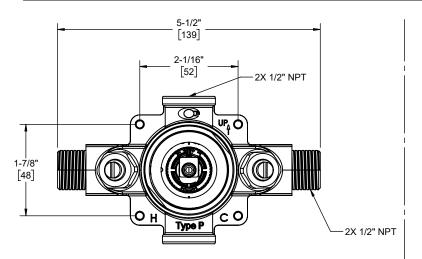

## Codes/Standards Applicable

Product meets or exceeds the following:

- ASME A112.18.1-2005/CSA B125.1-05
- ASSF 1016

PB2-R

Dimensions are inches, rounded to 1/16" [Dimensions in brackets are mm, rounded to 1mm]