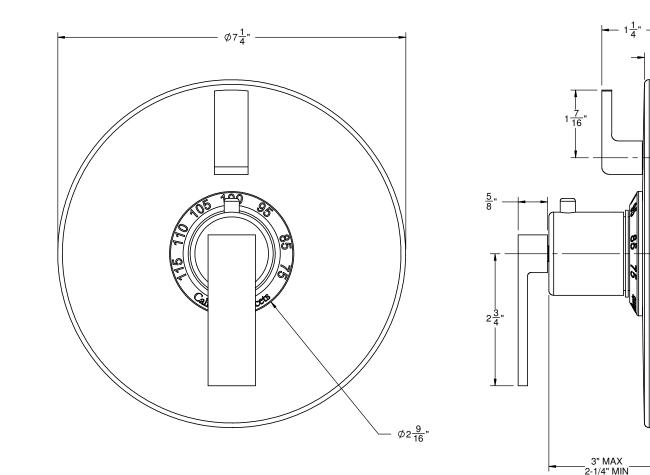

## STYLETHERM TRIM ONLY W/ SINGLE VOLUME CONTROL

### Features

- All brass construction
- All brass construction 100°F safety stop button with manual override Single integral volume control 7-1/4" round faceplate Less head, arm and flange Engraved brass temperature ring Over 30 finishes including 15 PVD finishes