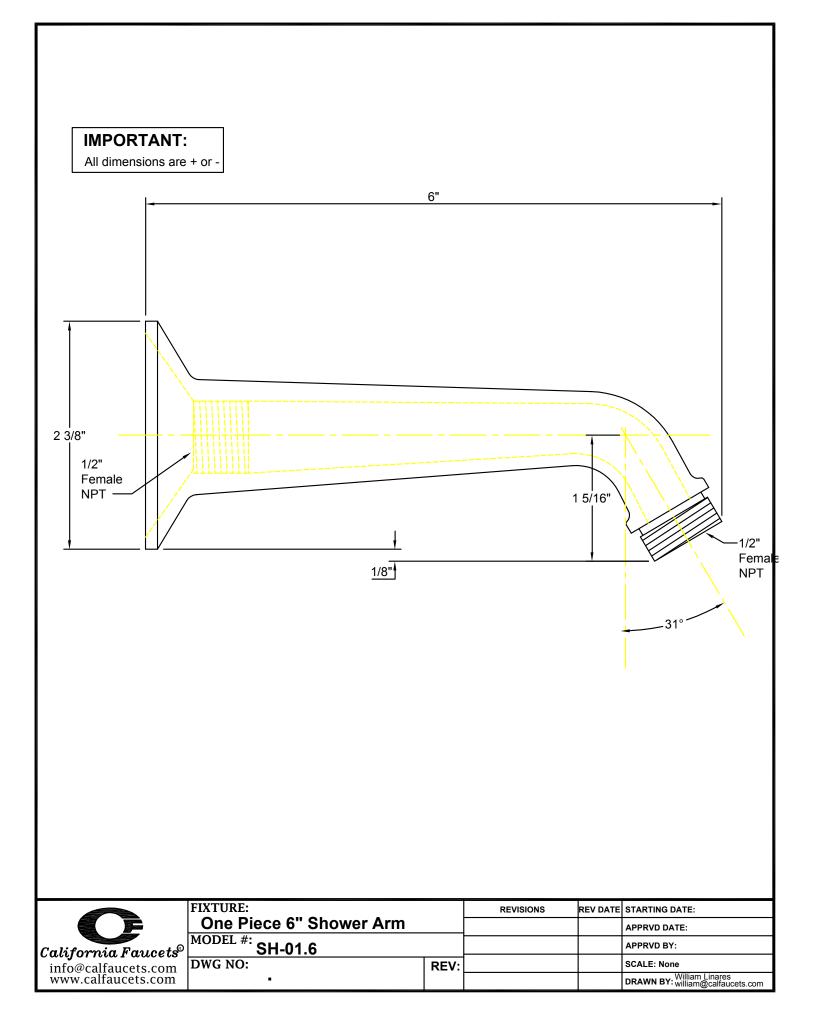

## SHOWERHEAD 5-5/8" MULTI-FUNCTION CONTEMPORARY

#### Features

- 1/2" FIP inlet
- 3 function: rain, air & massage
- Self-cleaning rubber jets Solid brass pivot ball & body
- 5-5/8" diameter, gray face Over 30 finishes including 15 PVD finishes
  - Replace .FR with desired max flow rate: SH-083.25 for 2.5 gpm SH-083.20 for 2.0 gpm SH-083.18 for 1.8 gpm

## Codes/Standards

Product meets or exceeds the following:

- ASME A112.18.1/CSA B125.1
- CEC (1.8 gpm) DOE (2.5, 2.0, & 1.8 gpm)
- Commonwealth of MA
- EPA WaterSense Showerhead (2.0 gpm)





SPECIFICATION SUBJECT TO CHANGE WITHOUT NOTICE

ALL DIMENSIONS SHOWN TO NEAREST 1/16"



## STYLETHERM TRIM ONLY W/ SINGLE VOLUME CONTROL

### Features

- All brass construction
- All brass construction 100°F safety stop button with manual over