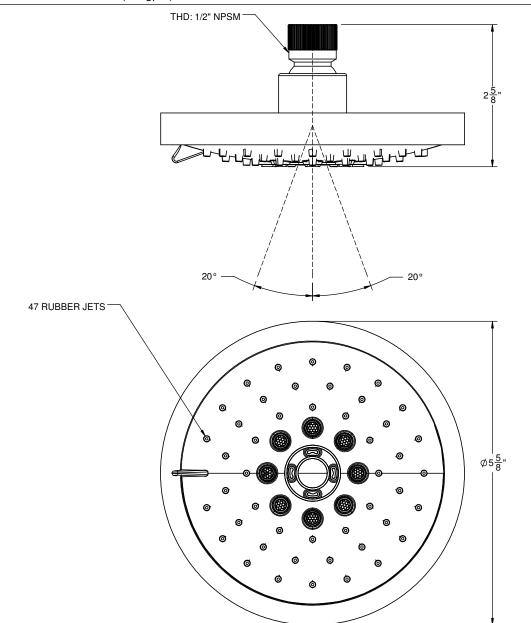

#### Features

- 1/2" FIP inlet
- 3 function: rain, air & massage
- Self-cleaning rubber jets Solid brass pivot ball & body
- 5-5/8" diameter, gray face Over 30 finishes including 15 PVD finishes
  - Replace .FR with desired max flow rate: SH-083.25 for 2.5 gpm SH-083.20 for 2.0 gpm SH-083.18 for 1.8 gpm

## Codes/Standards

Product meets or exceeds the following:

- ASME A112.18.1/CSA B125.1
- CEC (1.8 gpm) DOE (2.5, 2.0, & 1.8 gpm)
- Commonwealth of MA
- EPA WaterSense Showerhead (2.0 gpm)

SPECIFICATION SUBJECT TO CHANGE WITHOUT NOTICE

ALL DIMENSIONS SHOWN TO NEAREST 1/16"