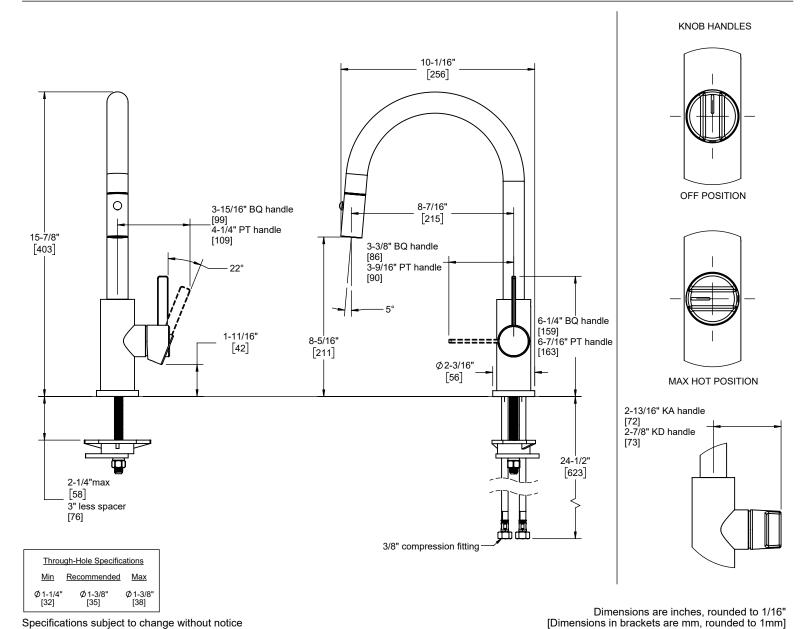

## Codes/Standards Applicable

Product meets or exceeds the following:

- ASME A112.18.1/CSA B125.1
- NSF 61, NSF 372, CEC, & DOE
- Commonwealth of MA
- · ADA compliant

K90-102-BQ shown

K90-102-PT K90-102-BQ K90-102-KA K90-102-KD