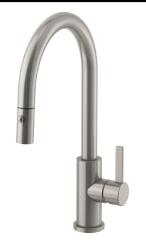

## Stainless Steel Pull-Down Kitchen Faucet - Low Arc Spout

## **Features**

- 7 artisan finishes including 4 PVD finishes
- 316 stainless steel construction including sprayhead
- · Excellent corrosion resistance, for indoor or outdoor use
- · 360° rotating spout with magnetic sprayhead docking
- · One button control for aerated or spray stream
- · Spray jets have easy-to-clean surface
- · Quiet polymer-braided hose with rotating joint
- · Ceramic disc cartridge
- Max flow rate: 1.8 gpm (6.8 L/min)

## Codes/Standards Applicable

Product meets or exceeds the following:

- ASME A112.18.1/CSA B125.1
- NSF 61, NSF 372, CEC, & DOE
- Commonwealth of MA
- · ADA compliant

K90-102-BQ shown

K90-102-PT K90-102-BQ K90-102-KA K90-102-KD