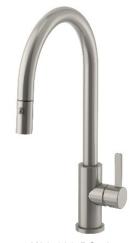

## <u>COTO</u>™

## Stainless Steel Pull-Down Kitchen Faucet - High Arc Spout

## **Features**

- 7 artisan finishes including 4 PVD finishes
- 316 stainless steel construction including sprayhead
- · Excellent corrosion resistance, for indoor or outdoor use
- 360° rotating spout with magnetic sprayhead docking
- · One button control for aerated or spray stream
- · Spray jets have easy-to-clean surface
- · Quiet polymer-braided hose with rotating joint
- · Ceramic disc cartridge
- Max flow rate: 1.8 gpm (6.8 L/min)

## **Codes/Standards Applicable**

Product meets or exceeds the following:

- ASME A112.18.1/CSA B125.1
- NSF 61, NSF 372, CEC, & DOE
- Commonwealth of MA
- ADA compliant

K90-100-BQ shown

K90-100-PT K90-100-BQ K90-100-KA K90-100-KD