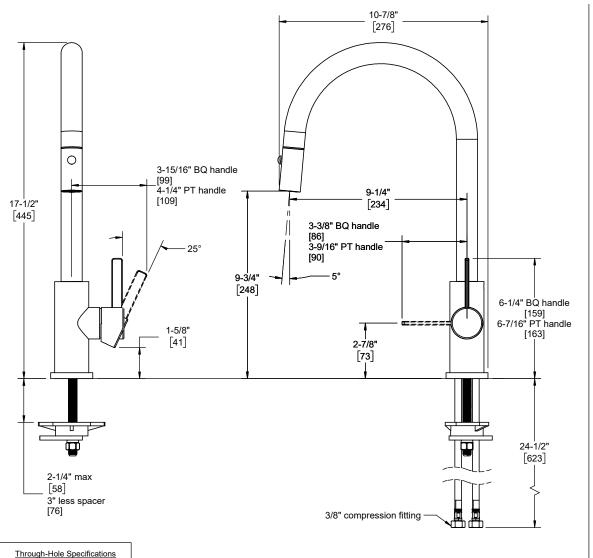

OFF POSITION

2-13/16" KA handle [72] 2-7/8" KD handle [73]

Dimensions are inches, rounded to 1/16" [Dimensions in brackets are mm, rounded to 1mm]

Recommended Max

" Ø1-3/8" Ø1-3/
[35] [38]

Min

Ø1-1/4"