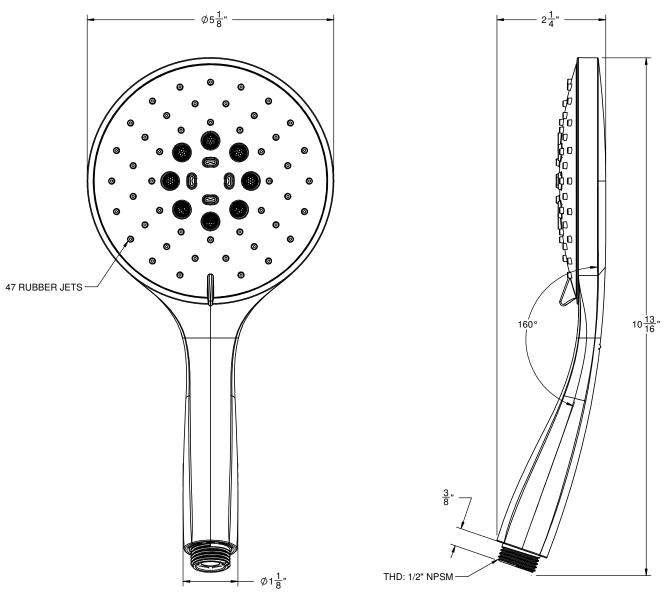

## 5-1/8" MULTI-FUNCTION CONTEMPORARY HANDSHOWER

## **Features**

- 1/2" MIP inlet
- Air induction technology
- 3 function handshower: rain, air, & massage
- Self cleaning rubber jets
- ABS Body
- 5-1/8" diameter, grey face
- Replace .FR with desired max flow rate: HS-553.25 for 2.5 gpm HS-553.20 for 2.0 gpm HS-553.18 for 1.8 gpm

ALL DIMENSIONS SHOWN TO NEAREST 1/16"

HS-553.25

HS-553.20

HS-553.18