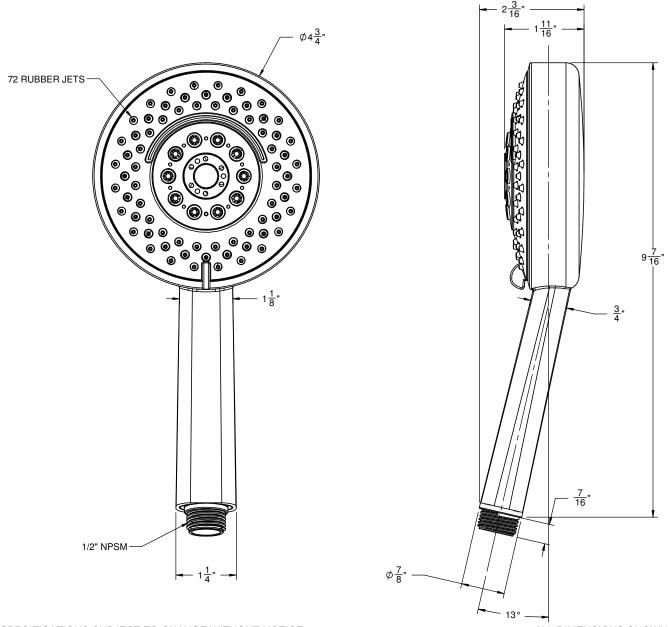

## **Features**

- 1/2" MIP inlet
- Swiss shower technology™
- 4 functions: rain, air, booster massage & blade
- Self-cleaning rubber jets
- ABS body
- 4-3/4" diamter, gray face
- Replace .FR with desired max flow rate: HS-504.25 for 2.5 gpm HS-504.20 for 2.0 gpm HS-504.18 for 1.8 gpm

## Codes/Standards Applicable

Meets or exceeds the following at date of manufacture:
• ASME A112.18.1/CSA B125.1

- CEC (1.8 gpm) DOE (2.5, 2.0, & 1.8 gpm)
- Commonwealth of MA
- EPA WaterSense (2.0 gpm)