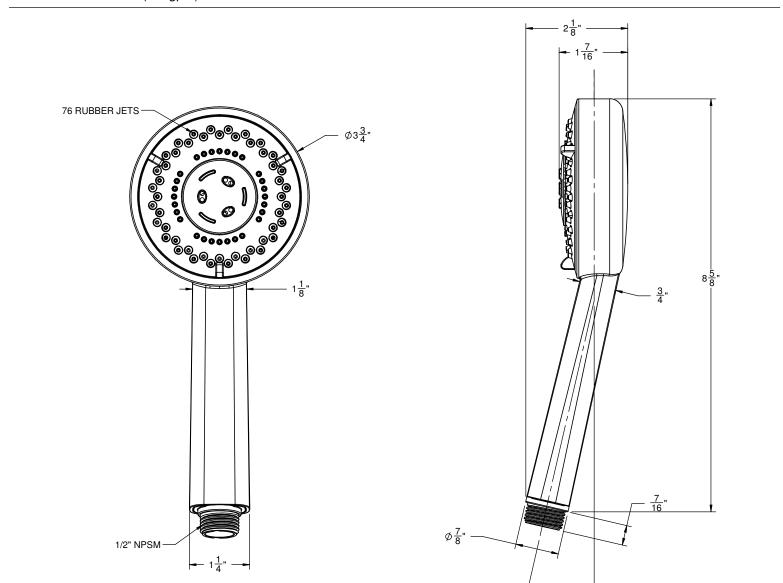

## <u>StyleFlow™ IKO</u>

3-3/4" MULTI-FUNCTION CONTEMPORARY

## Features

- 1/2" MIP inlet Swiss shower technology™
- 3 functions: rain, hard rain, & booster massage
- Self-cleaning rubber jets
- ABS body
- 3-3/4" diameter, gray face Replace .FR with desired max flow rate: HS-403.25 for 2.5 gpm HS-403.20 for 2.0 gpm HS-403.18 for 1.8 gpm
- **Codes/Standards**

Product meets or exceeds the following:

- ASME A112.18.1/CSA B125.1
- CEC (1.8 gpm) DOE (2.5, 2.0, & 1.8 gpm)
- Commonwealth of MA
- EPA WaterSense (2.0 gpm)





SPECIFICATIONS SUBJECT TO CHANGE WITHOUT NOTICE

ALL DIMENSIONS SHOWN TO NEAREST 1/16"

13°