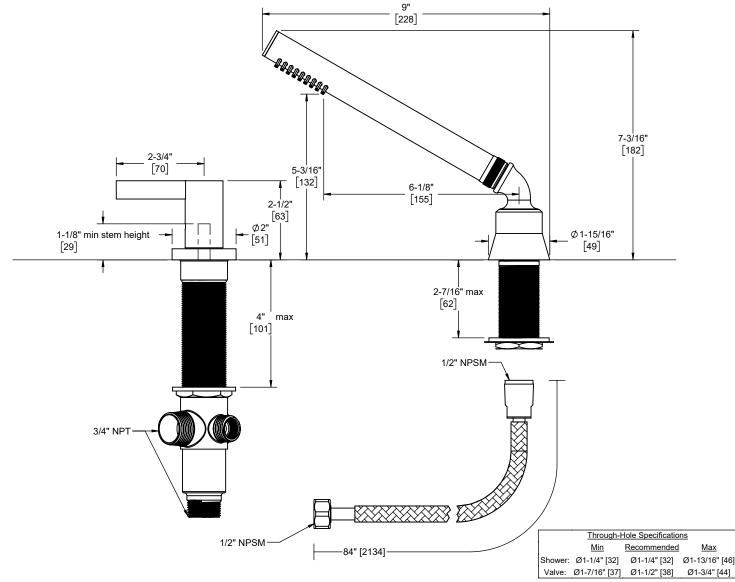

## **Features**

25+ artisan finishes including 12 PVD finishes

- · All brass construction
- Handshower and swivel nut with 1/2" MIP inlets
- 2.0gpm (7.6 L/min) or 1.8gpm (6.8 L/min) max flow rate
- Durable 84" black poly braided hose, provides quiet non-marring operation
- Includes diverter valve (DDV-R)

E3.62.18 E3.62.20

Specifications subject to change without notice

Dimensions are inches, rounded to 1/16" [Dimensions in brackets are mm, rounded to 1mm]