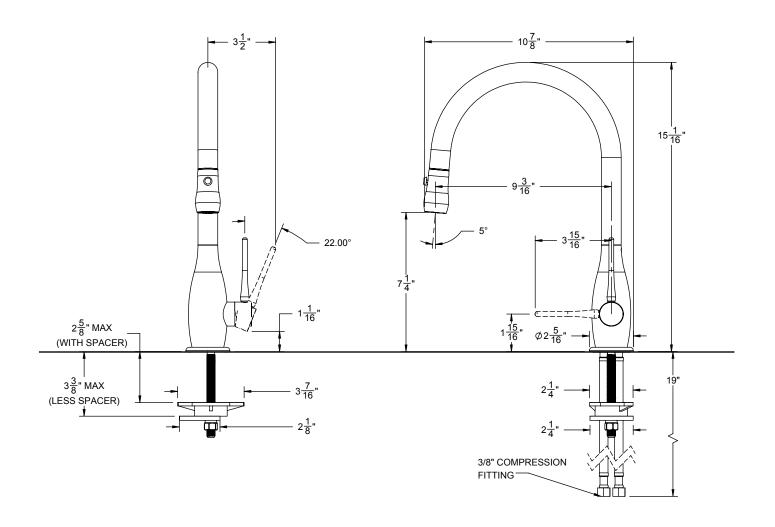

## Codes/Standards

- Meets or exceeds the following:

  ASME A112.18.1/CSA B125.1

  NSF 61 and NSF 372

  CEC/DOE

- ADA compliant

CF-K80-102

THROUGH-HOLE SPECIFICATIONS MIN RECOMENDED <u>MAX</u> Ø1-3/8" Ø 1-3/8"