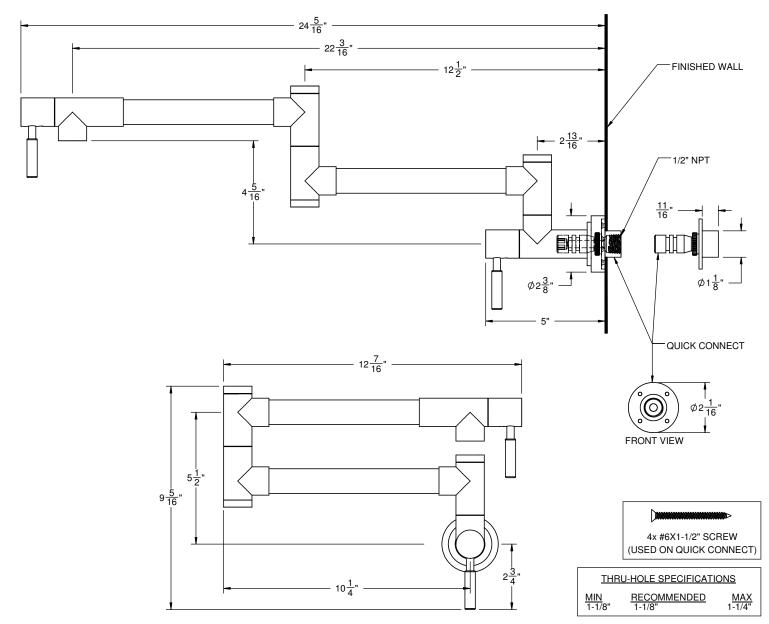

## CONTEMPORARY DUAL HANDLE WALL MOUNT POT FILLER

## **Features**

- All brass construction
- 22-3/16" wall to center

- 1/4 turn ceramic disc cartridge(s)
  Dual jointed swing spout
  1/2" FIP inlet quick connect for ease of installation
- Max flow rate: 4.0 gpm (15.1L/min) at 60 psi Over 30 finishes including 15 PVD finishes

Codes/Standards Applicable
Meets or exceeds the following at date of manufacture:

- ASME A112.18.1/CSA B125.1
- NSF/ANSI 61 & NSF/ANSI 372
- Commonwealth of MA
- ADA compliant



(CF-K51-200-ST SHOWN)



SPECIFICATIONS SUBJECT TO CHANGE WITHOUT NOTICE

ALL DIMENSIONS SHOWN TO NEAREST 1/16"