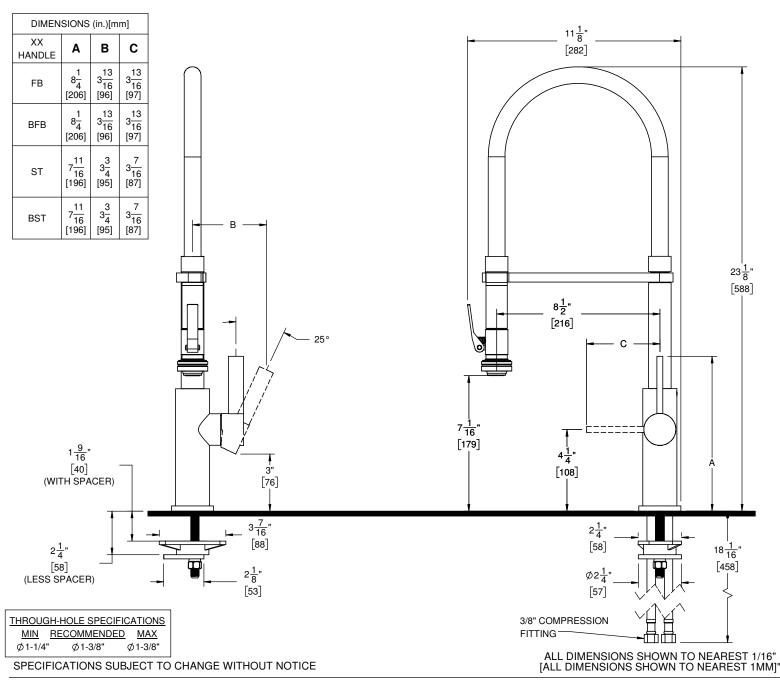

## SQUEEZE LEVER CULINARY KITCHEN FAUCET

## **Features**

- Over 28 finishes including 13 PVD finishes
- All brass construction
- 360 ° rotating arm with slide-in opening to secure sprayhead
- Flexible closed coil stainless steel spring
- Magnetic docking secures sprayhead into arm
- Squeeze lever switches between aerated and spray modes
- Spray jets have easy-to-clean surface that withstands mineral build-up
- Ceramic disc cartridge
- Max flow rate: 1.8 gpm (6.8 L/m)

## Codes/Standards Applicable

Meets or exceeds the following at date of manufacture:

ASME A112.18.1/CSA B125.1
NSF 61 and NSF 372

- CEC / DOE
- Commonwealth of MA
- ADA Compliant



CF-K51-150SQ-FB-ZZ SHOWN

CF-K51-150SQ-XX CF-K51-150FSQ-XX

> XX = DENOTES HANDLE STYLE