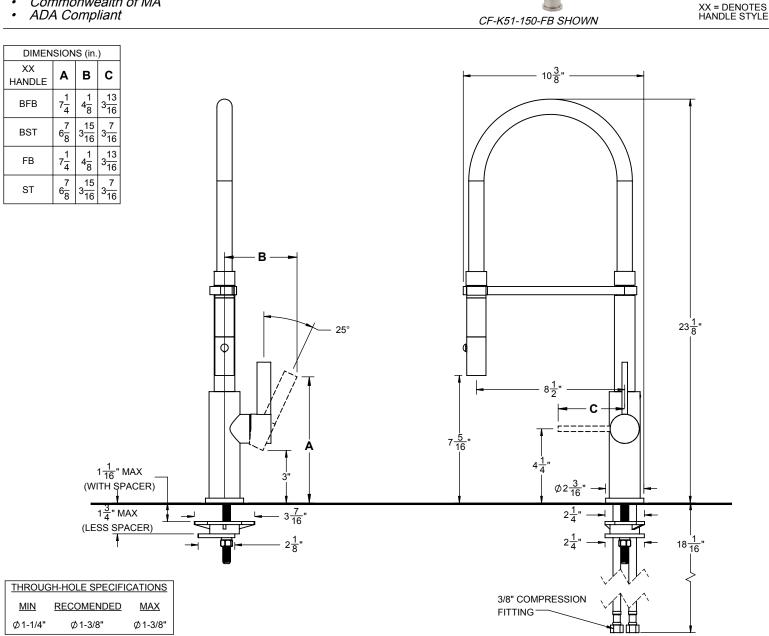

CF-K51-150-XX

CF-K51-150F-XX

Features

- All brass construction
- 360° rotating arm with magnetic docking to secure sprayhead
- Flexible closed coil stainless steel spring
- One button operation brass sprayhead has dual function aerated or spray mode
- Spray jets have easy-to-clean surface that withstands mineral build-up
- Ceramic disc cartridge
- 1.8 gpm (6.8 L/min) maximum flow rate
- Over 30 finishes including 15 PVD finishes

## **Codes/Standards Applicable**

Meets or exceeds the following at date of manufacture:

- ASME A112.18.1/CSA B125.1 NSF 61 and NSF 372
- CEC / DOE
- Commonwealth of MA
- ADA Compliant



SPECIFICATIONS SUBJECT TO CHANGE WITHOUT NOTICE

ALL DIMENSIONS SHOWN TO NEAREST 1/16"