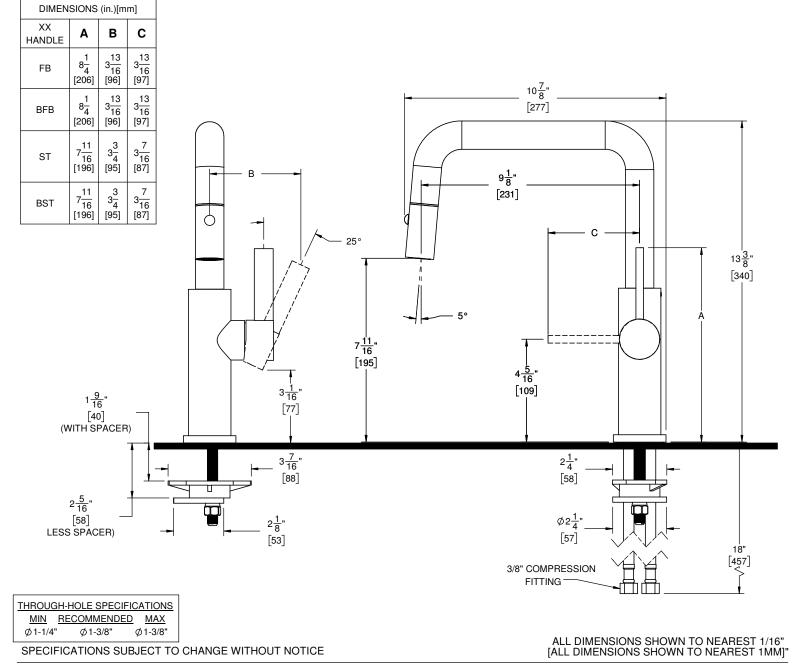

# Corsano

## PULL DOWN KITCHEN FAUCET - 2 BEND SPOUT

#### Features

- Over 28 finishes including 13 PVD finishes All brass construction
- 360° rotating spout
- Magnetic docking secures sprayhead into spout
- One button brass spray head has dual function aerated or spray mode
- Spray jets have easy-to-clean surface that withstands mineral build-up
- Quiet polymer-braided hose with rotating joint at sprayhead allows for smooth and non-binding use
- Ceramic disc cartridge
- Max flow rate: 1.8 gpm (6.8 L/m)

### **Codes/Standards Applicable**

Meets or exceeds the following at date of manufacture: • ASME A112.18.1/CSA B125.1 • NSF 61 and NSF 372

- CEC / DOE
- Commonwealth of MA
- ADA Compliant



## CF-K51-103-XX

R

CF-K51-103-FB-ZZ SHOWN

XX = DENOTES HANDLE STYLE