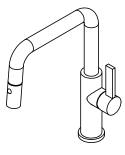

# Corsano

## PULL DOWN KITCHEN FAUCET - 2 BEND SPOUT

## CF-K51-103-XX

R

CF-K51-103-FB-ZZ SHOWN

XX = DENOTES HANDLE STYLE