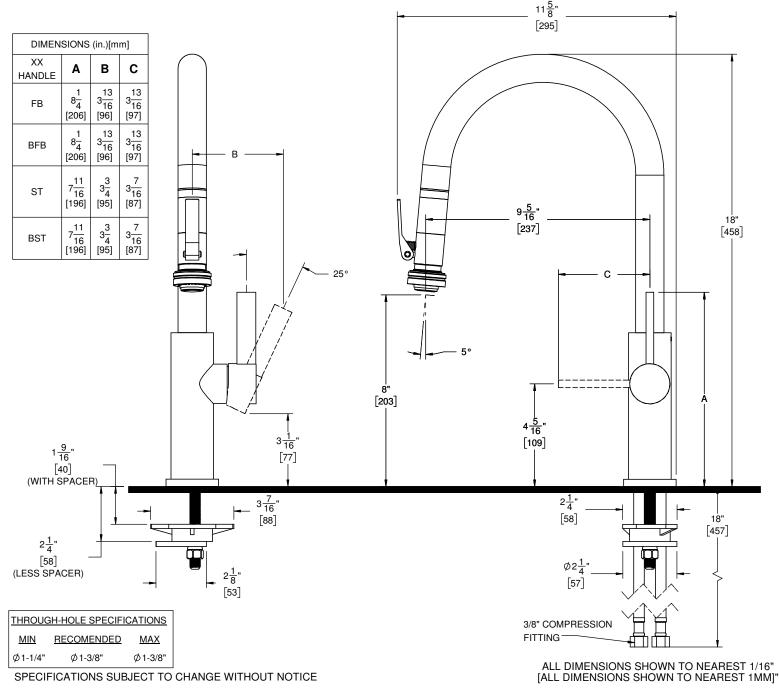

ET - HIGH SPOUT

## Features

- Over 28 finishes including 13 PVD finishes
- All brass construction
- All blass construction High-arc 360° rotating spout allows for easy filling of large pots PDS™ "Positive Docking System" secures sprayhead into spout Squeeze lever switches between aerated and spray modes
- Spray jets have easy-to-clean surface that withstands mineral build-up
- Quiet polymer-braided hose with rotating joint at sprayhead allows for smooth and non-binding use
- Ceramic disc cartridge
- Max flow rate: 1.8 gpm (6.8 L/m)

## **Codes/Standards Applicable**

Meets or exceeds the following at date of manufacture: • ASME A112.18.1/CSA B125.1 • NSF 61 and NSF 372 • CEC / DOE

- Commonwealth of MA
- ADA Compliant



CF-K51-100SQ-FB shown

XX = DENOTES HANDLE STYLE

CF-K51-100SQ-XX