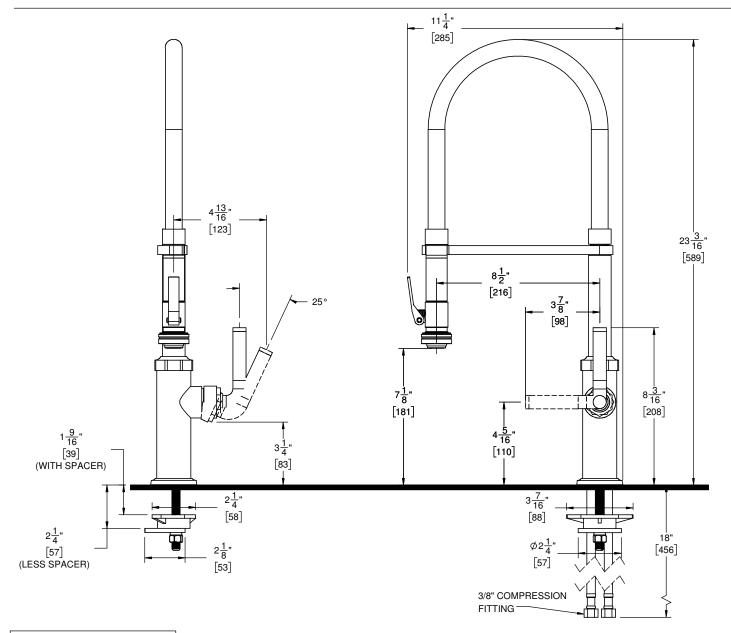

## Codes/Standards Applicable

Meets or exceeds the following at date of manufacture:

ASME A112.18.1/CSA B125.1
NSF 61 and NSF 372

- CEC / DOE
- Commonwealth of MA
- ADA Compliant

CF-K30-150SQ-FL-ZZ SHOWN

CF-K30-150SQ-XX CF-K30-150FSQ-XX

> XX = DENOTES HANDLE STYLE

THROUGH-HOLE SPECIFICATIONS RECOMMENDED MAX Ø1-1/4" Ø1-3/8" Ø1-3/8"

SPECIFICATIONS SUBJECT TO CHANGE WITHOUT NOTICE

ALL DIMENSIONS SHOWN TO NEAREST 1/16" [ALL DIMENSIONS SHOWN TO NEAREST 1MM]"