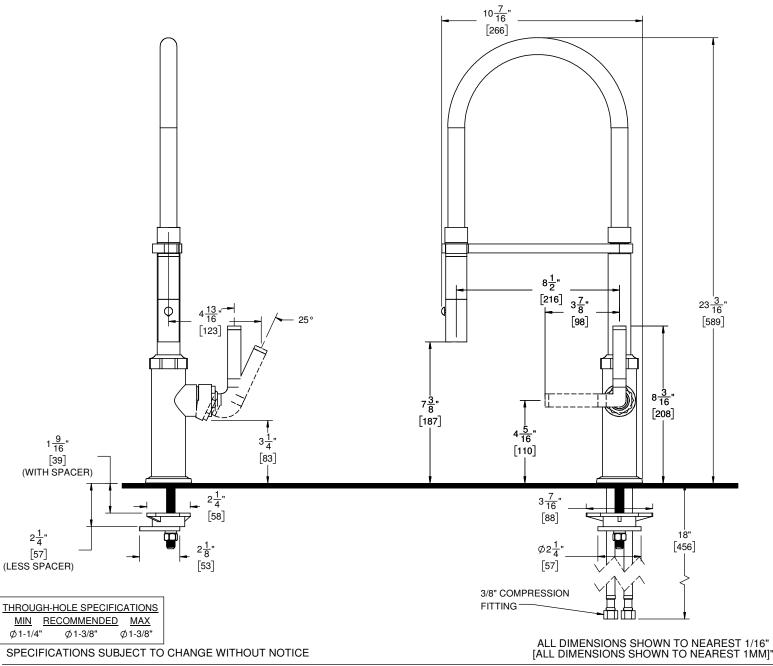

## **Codes/Standards Applicable**

- Meets or exceeds the following at date of manufacture: ASME A112.18.1/CSA B125.1 NSF 61 and NSF 372

- CEC / DOE
- Commonwealth of MA
- ADA Compliant

XX = DENOTES HANDLE STYLE