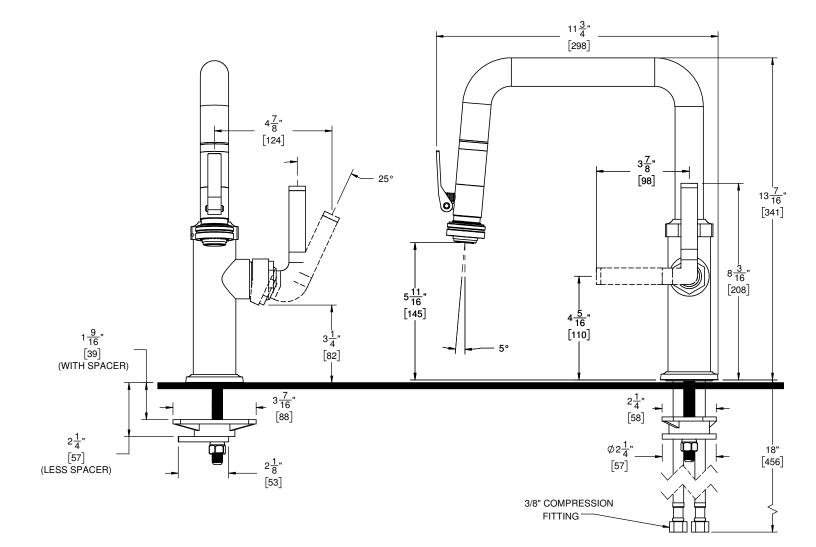

CF-K30-103SQ-FL-ZZ SHOWN

XX = DENOTES HANDLE STYLE

THROUGH-HOLE SPECIFICATIONS MIN RECOMMENDED MAX Ø1-1/4" Ø1-3/8" Ø1-3/8"

SPECIFICATIONS SUBJECT TO CHANGE WITHOUT NOTICE

ALL DIMENSIONS SHOWN TO NEAREST 1/16" [ALL DIMENSIONS SHOWN TO NEAREST 1MM]"