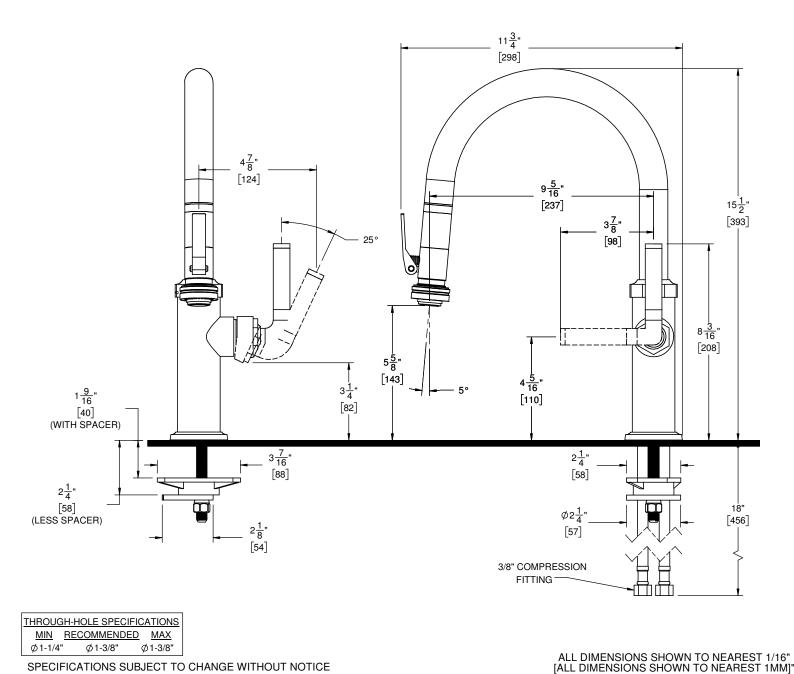

R PULL DOWN KITCHEN FAUCET - LOW SPOUT

## Features

- Over 28 finishes including 13 PVD finishes All brass construction
- 360° rotating spout
- PDS<sup>TM</sup> "Positive Docking System" secures sprayhead into spout Squeeze lever switches between aerated and spray modes
- Spray jets have easy-to-clean surface that withstands mineral build-up Quiet polymer-braided hose with rotating joint at sprayhead allows for
- smooth and non-binding use
- Ceramic disc cartridge
- Max flow rate: 1.8 gpm (6.8 L/m)

## **Codes/Standards Applicable**

Meets or exceeds the following at date of manufacture: • ASME A112.18.1/CSA B125.1 • NSF 61 and NSF 372

- CEC / DOE
- Commonwealth of MA
- ADA Compliant



CF-K30-102SQ-FL CF-K30-101SQ-KL CF-K30-101SQ-SL

CF-K30-102SQ-FL-ZZ SHOWN

XX = DENOTES HANDLE STYLE



CF-K30-102SQ-XX sp 200508