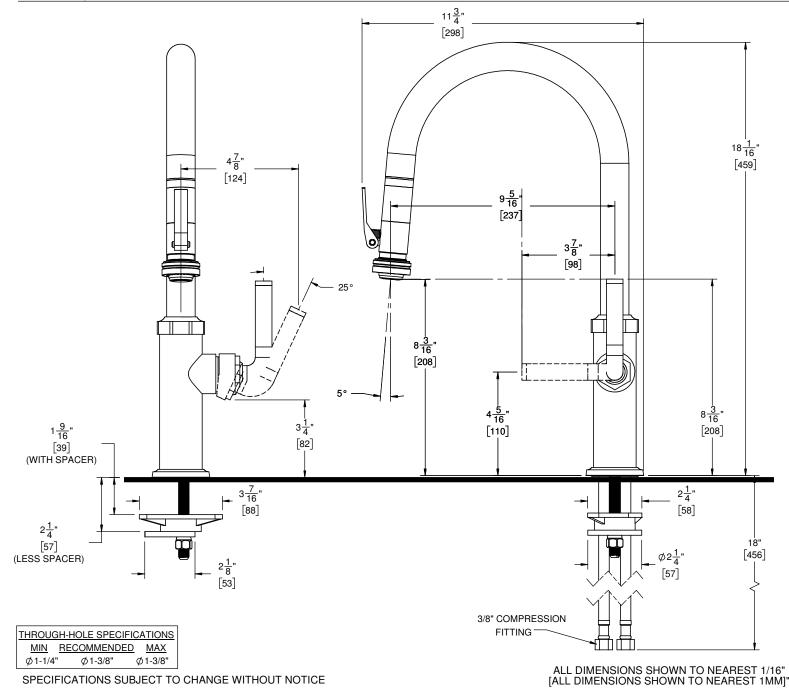

## **Codes/Standards Applicable**

Meets or exceeds the following at date of manufacture: • ASME A112.18.1/CSA B125.1 • NSF 61 and NSF 372

- CEC / DOE
- Commonwealth of MA
- ADA Compliant

CF-K30-100SQ-FL CF-K30-100SQ-KL CF-K30-100SQ-SL