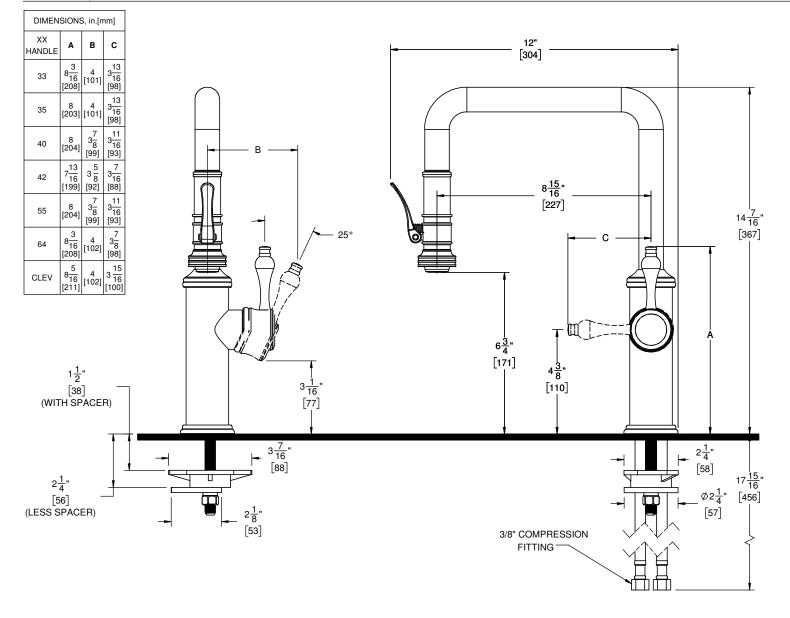

## CF-K10-103SQ-XX

Davoli

CF-K10-103SQ-42-ZZ SHOWN

XX = DENOTES HANDLE STYLE

(R)

THROUGH-HOLE SPECIFICATIONS MIN RECOMMENDED MAX Ø1-1/4" Ø1-3/8" Ø1-3/8"

SPECIFICATIONS SUBJECT TO CHANGE WITHOUT NOTICE

californiafaucets.com

ALL DIMENSIONS SHOWN TO NEAREST 1/16" [ALL DIMENSIONS SHOWN TO NEAREST 1MM]" CF-K10-103SQ-XX sp 200429