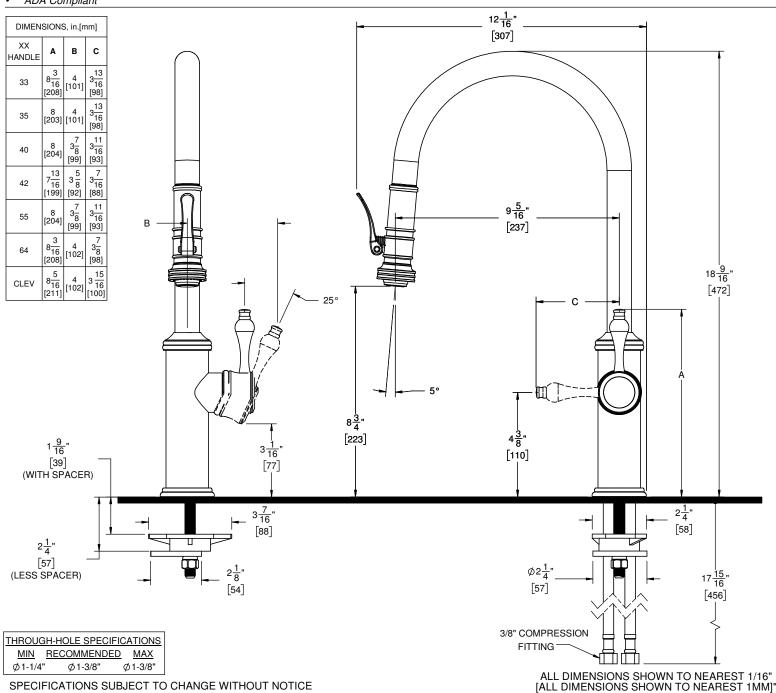

LEVER PULL DOWN KITCHEN FAUCET - HIGH SPOUT

## **Features**

- Over 28 finishes including 13 PVD finishes

- All brass construction
  High-arc 360° rotating spout allows for easy filling of large pots
  PDS™ "Positive Docking System" secures sprayhead into spout
  Squeeze lever switches between aerated and spray modes
- Spray jets have easy-to-clean surface that withstands mineral build-up
- Quiet polymer-braided hose with rotating joint at sprayhead allows for
- smooth and non-binding use
- Ceramic disc cartridge
- Max flow rate: 1.8 gpm (6.8 L/m)

## Codes/Standards Applicable

Meets or exceeds the following at date of manufacture:

• ASME A112.18.1/CSA B125.1

• NSF 61 and NSF 372

- CEC / DOE
- Commonwealth of MA
- ADA Compliant



CF-K10-100SQ-42-ZZ SHOWN

XX = DENOTES HANDLE STYLE