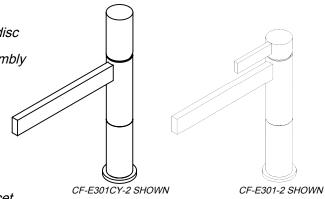

## <u>Bel Canto</u>™

## SINGLE HOLE LAVATORY FAUCET

CF-E301-2 CF-E301CY-2 **CF-E301BCY-2** 