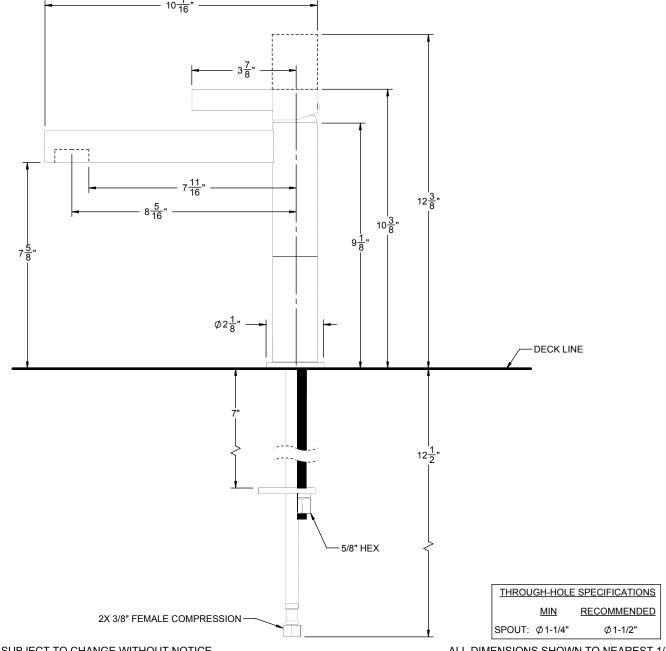

## **Features**

- 8-5/16" spout center to center
- Single handle operation cartridge with ceramic disc
- Flexible braided hoses for ease of installation
- Ø 1-1/4" all brass touch style pop up drain assembly
- 1.2 gpm (4.5 L/m) max flow rate
- All brass construction
- Over 30 finishes including 15 PVD finishes