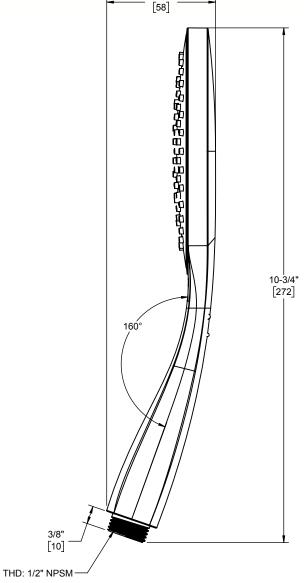

## Styleflow® Air Iko

5-1/8" Diameter Single Function Contemporary Handshower

## **Features**

- Air induction technology
- Self cleaning rubber jets
- ABS body
- Gray spray face
- · Replace .FR with desired max flow rate:

HS-551.25 for 2.5 gpm HS-551.18 for 1.8 gpm

HS-551.15 for 1.5 gpm