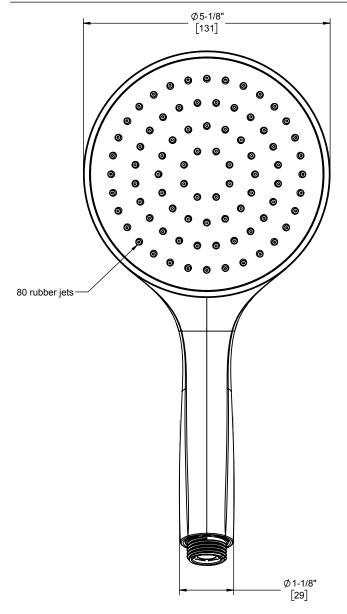

## Styleflow® Air Iko

5-1/8" Diameter Single Function Contemporary Handshower

## **Features**

- Air induction technology
- Self cleaning rubber jets
- ABS body
- Gray spray face
- · Replace .FR with desired max flow rate:

HS-551.25 for 2.5 gpm HS-551.18 for 1.8 gpm

HS-551.15 for 1.5 gpm