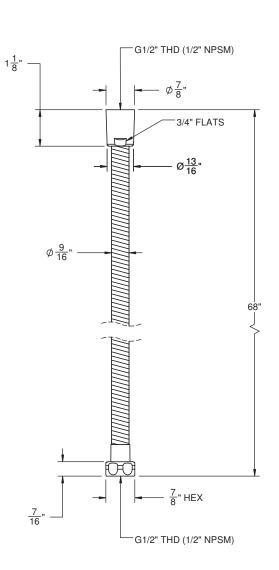

# HANDSHOWER HOSE

**HS-68** 

### **Features**

- 1/2" FIP inlet 1/2" FIP outlet
- Double spiral out hose for added strength
- Solid brass construction
- Over 30 finishes include 16 PVD finishes

ALL DIMENSIONS SHOWN TO NEAREST 1/16"