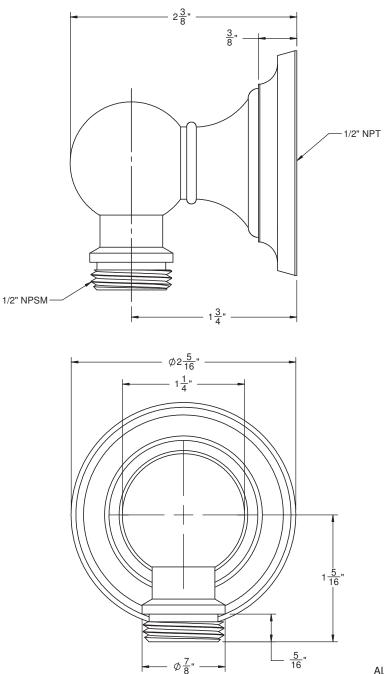

Handshower supply elbow

## **Features**

- Over 30 finishes including 14 PVD finishes Solid brass construction 1/2" NPT (female) inlet connection 1/2" NPSM (male) outlet connection

Codes/Standards Applicable Meets or exceeds the following at date of manufacture: • ASME A112.18.1/CSA B125.1

ALL DIMENSIONS SHOWN TO NEAREST 1/16"