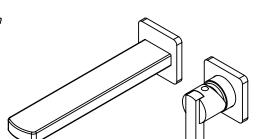

## San Elijo™

## Single Handle Lavatory Wall Faucet Trim Only

## **Features**

- · 25+ artisan finishes including 12 PVD finishes
- · All brass construction
- · Single handle allows for volume & temperature control at any position
- 1.2gpm (4.5 L/min) max flow rate
- · Rough valve (SHV-R) sold separately