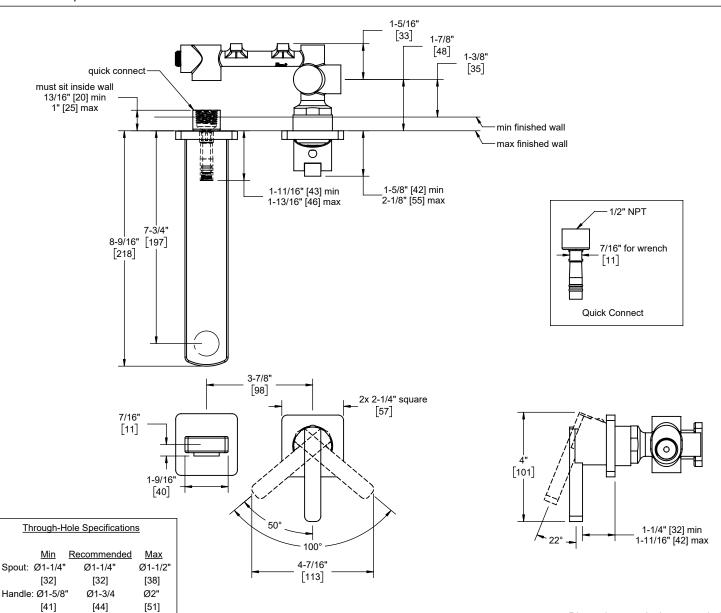

Specifications subject to change without notice

Dimensions are inches, rounded to 1/16" [Dimensions in brackets are mm, rounded to 1mm]