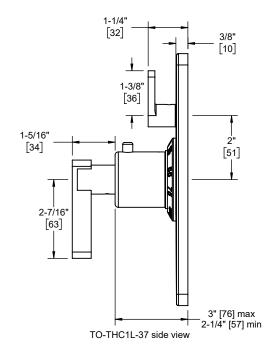

TO-THC1L-37 front view

TO-THC1L-37X front view

Dimensions are inches, rounded to 1/16" [Dimensions in brackets are mm, rounded to 1mm]