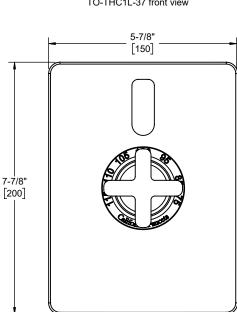

TO-THC1L-37 front view

TO-THC1L-37X front view

Dimensions are inches, rounded to 1/16" [Dimensions in brackets are mm, rounded to 1mm]