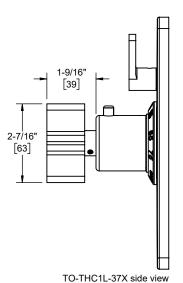

TO-THC1L-37 front view

TO-THC1L-37X front view

Dimensions are inches, rounded to 1/16" [Dimensions in brackets are mm, rounded to 1mm]