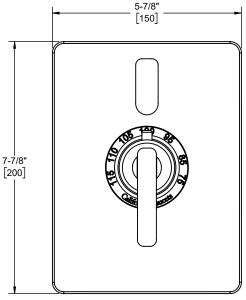

TO-THC1L-37 front view

TO-THC1L-37X front view

Dimensions are inches, rounded to 1/16" [Dimensions in brackets are mm, rounded to 1mm]