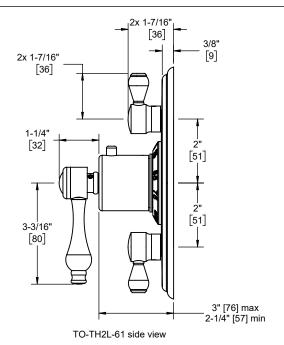

TO-TH2L-61XD front view

TO-TH2L-61XD side view

Dimensions are inches, rounded to 1/16" [Dimensions in brackets are mm, rounded to 1mm]