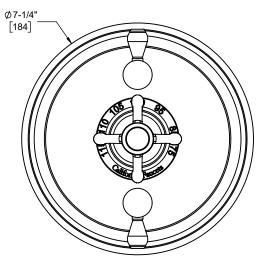

TO-TH2L-61XD front view

TO-TH2L-61XD side view

Dimensions are inches, rounded to 1/16" [Dimensions in brackets are mm, rounded to 1mm]