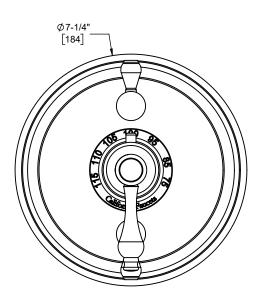

## **Codes/Standards Applicable**

- Product meets or exceeds the following:
  ASME A112.18.1/CSA B125.1
- ASSE 1016
- ADA compliant (with lever handles)

TO-TH2L-61 shown

TO-TH2L-61

TO-TH2L-61XD

TO-TH2L-61 front view