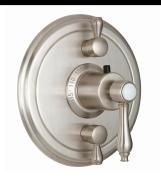

## **Codes/Standards Applicable**

- Product meets or exceeds the following:
  ASME A112.18.1/CSA B125.1
- ASSE 1016
- ADA compliant (with lever handles)

TO-TH2L-61 shown

TO-TH2L-61

TO-TH2L-61XD

TO-TH2L-61 front view