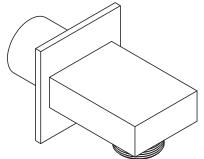

Handshower supply elbow

### **Features**

- Over 30 finishes including 14 PVD finishes Solid brass constructions 1/2" NPT (female) inlet connection 1/2" NPSM (male) outlet connection Quick connect attachment