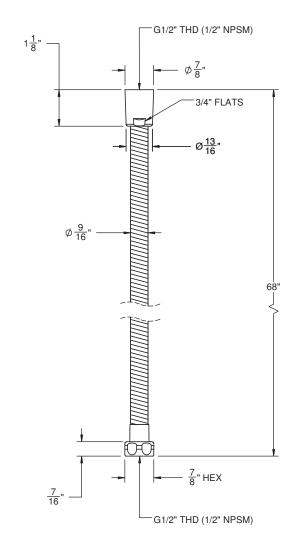

Handshower supply elbow

#### **Features**

- 1/2" FIP inlet 1/2" FIP outlet
- Double spiral out hose for added strength
- Solid brass construction
- Over 30 finishes include 16 PVD finishes

**HS-68** 