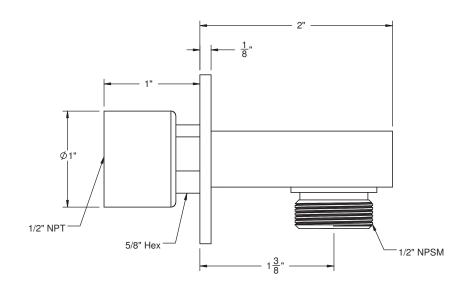

Handshower supply elbow

### **Features**

- Over 30 finishes including 14 PVD finishes Solid brass constructions 1/2" NPT (female) inlet connection 1/2" NPSM (male) outlet connection Quick connect attachment

## SH-10-72

Codes/Standards Applicable
Meets or exceeds the following at date of manufacture:
• ASME A112.18.1/CSA B125.1