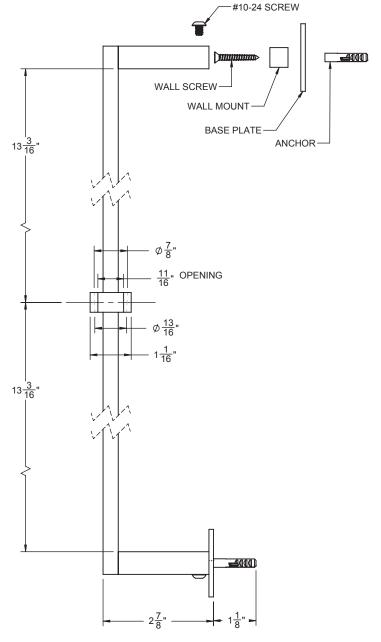

# **SLIDE BAR**

### 72 SERIES HANDSHOWER SLIDE BAR

#### **Features**

- Over 30 finishes including 14 PVD finishes
- Solid brass construction
- Handshower holder slides up and down on bar
- Handshower holder accepts most conical end of hoses (rotates allowing for various spray direction) Right or left handed based on installation
- Includes all mounting hardware
- For additional product offerings, see www.californiafaucets.com