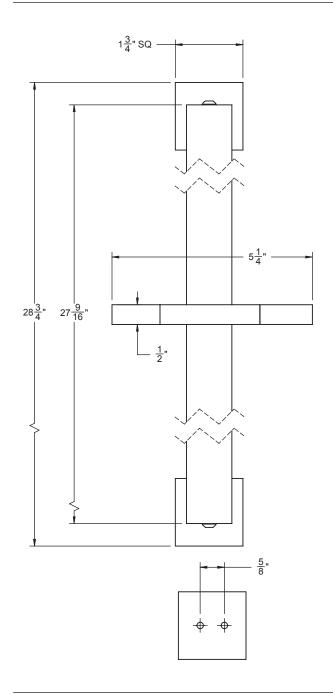

# **SLIDE BAR**

### 72 SERIES HANDSHOWER SLIDE BAR

#### **Features**

- Over 30 finishes including 14 PVD finishes
- Solid brass construction
- Handshower holder slides up and down on bar
- Handshower holder accepts most conical end of hoses (rotates allowing for various spray direction) Right or left handed based on installation
- Includes all mounting hardware
- For additional product offerings, see www.californiafaucets.com