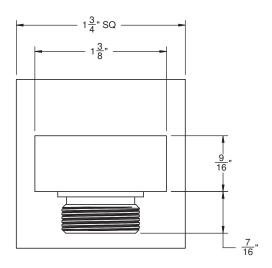

Handshower supply elbow

### **Features**

- Over 30 finishes including 14 PVD finishes Solid brass constructions 1/2" NPT (female) inlet connection 1/2" NPSM (male) outlet connection Quick connect attachment

## SH-10-72

Codes/Standards Applicable
Meets or exceeds the following at date of manufacture:
• ASME A112.18.1/CSA B125.1