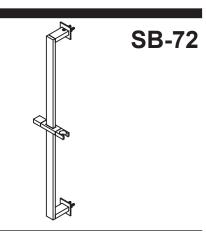

# **SLIDE BAR**

### 72 SERIES HANDSHOWER SLIDE BAR

#### **Features**

- Over 30 finishes including 14 PVD finishes
- Solid brass construction
- Handshower holder slides up and down on bar
- Handshower holder accepts most conical end of hoses (rotates allowing for various spray direction) Right or left handed based on installation
- Includes all mounting hardware
- For additional product offerings, see www.californiafaucets.com

#### **Codes/Standards Applicable**

Meets or exceeds the following at date of manufacture:

ASME A112.18.1/CSA B1Ž5.1

HANDSHOWER HOSE