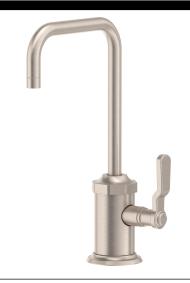

Hot Water Dispenser

9625Q-K81-BL

## **Features**

- 25+ artisan finishes including 12 PVD finishes
- · All brass construction
- · Insulated to reduce heat to faucet
- · Self-Closing handle
- Max flow rate: 1.0 gpm (3.8 L/min)
- Not compatible with RO filter units
- Requires Hot Water Tank (9628SS) sold separately