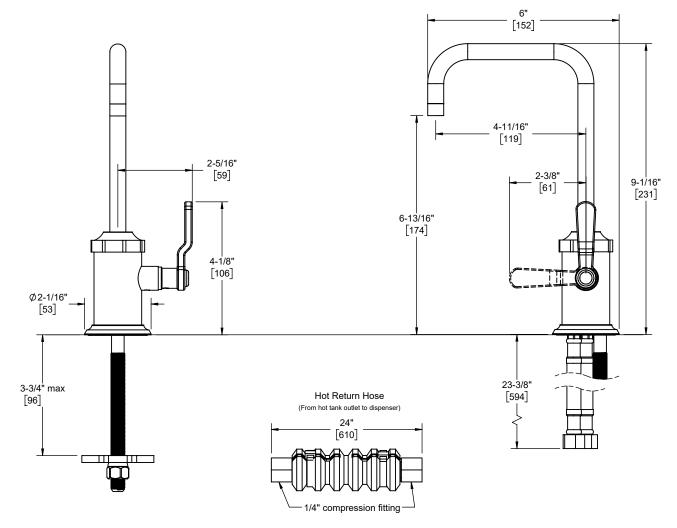

Couplings are to be used on hot tank
1@ 1/4" tank outlet to hot return hose

1@ 3/8" tank inlet to tank inlet hose

Dimensions are inches, rounded to 1/16" [Dimensions in brackets are mm, rounded to 1mm]

Min

Ø1-1/4"

Specifications subject to change without notice

Through-Hole Specifications

<u>Max</u>

Ø1-1/2"

Recommended

Ø 1-3/8'