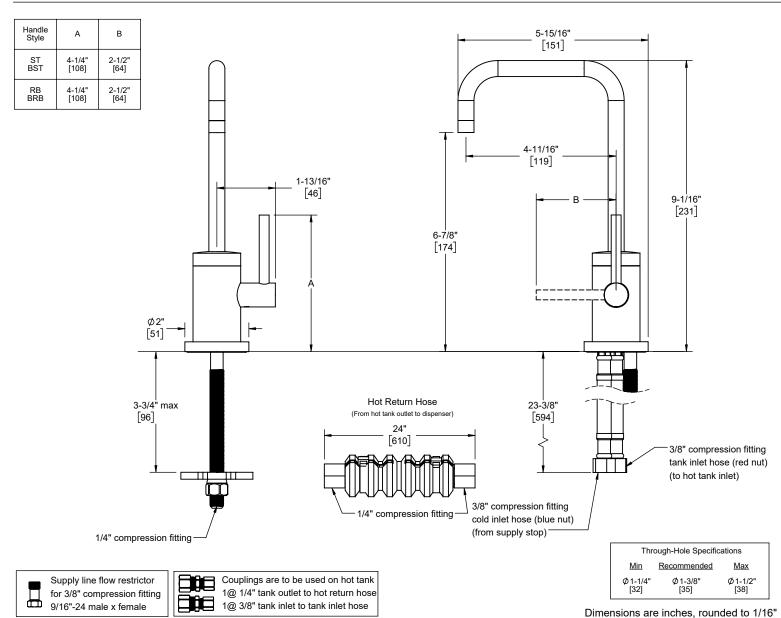

## **Codes/Standards Applicable**

Product meets or exceeds the following:

- ASME A112.18.1/CSA B125.1
- NSF 61, NSF 372, CEC, & DOE
- Commonwealth of MA
- · ADA compliant

9625Q-K50-ST shown

[Dimensions in brackets are mm, rounded to 1mm]