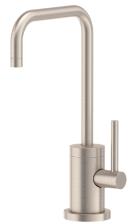

Hot Water Dispenser

9625Q-K50-ST 9625Q-K50-BST

9625Q-K50-RB

9625Q-K50-BRB

## **Codes/Standards Applicable**

Product meets or exceeds the following:

- ASME A112.18.1/CSA B125.1
- NSF 61, NSF 372, CEC, & DOE
- Commonwealth of MA
- · ADA compliant

9625Q-K50-ST shown

[Dimensions in brackets are mm, rounded to 1mm]