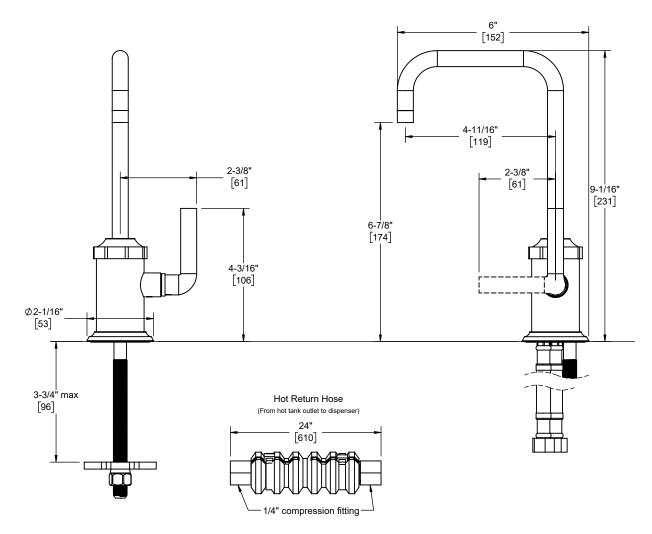

Supply line flow restrictor for 3/8" compression fitting 9/16"-24 male x female

Couplings are to be used on hot tank 1@ 1/4" tank outlet to hot return hose 1@ 3/8" tank inlet to tank inlet hose

Specifications subject to change without notice