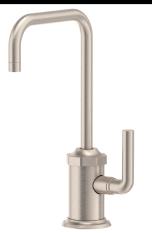

## **Codes/Standards Applicable**

Product meets or exceeds the following:

- ASME A112.18.1/CSA B125.1
- NSF 61, NSF 372, CEC, & DOE
- Commonwealth of MA
- ADA compliant

9625Q-K30-SL shown

9625Q-K30-SL 9625Q-K30-KL 9625Q-K30-FL 9625Q-K30-TL