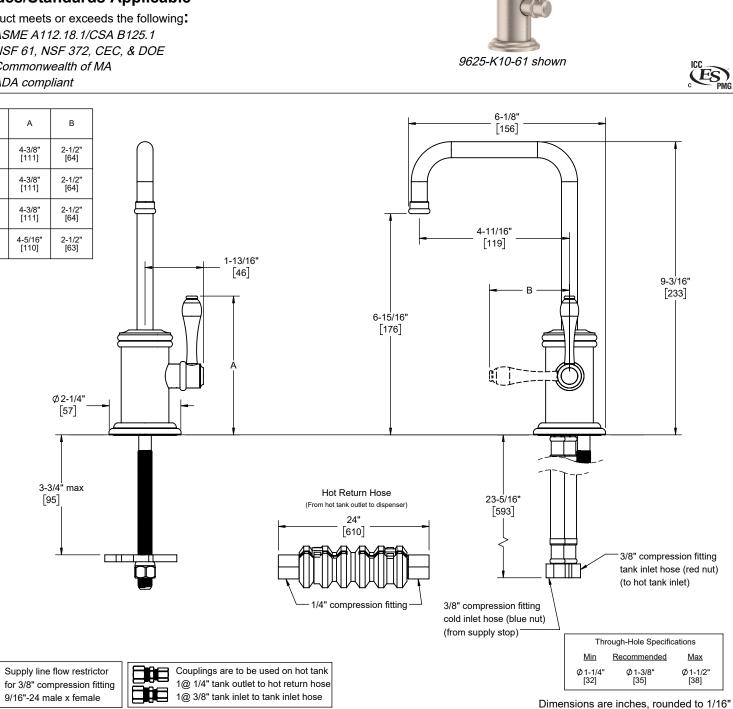

## **Codes/Standards Applicable**

Product meets or exceeds the following:

- ASME A112.18.1/CSA B125.1
- NSF 61, NSF 372, CEC, & DOE
- Commonwealth of MA
- ADA compliant

Handle Style

33

35

48

61

www.californiafaucets.com

西

9625Q-K10-XX sp 240801 CC this document

[Dimensions in brackets are mm, rounded to 1mm]

Hot Water Dispenser

9625Q-K10-33

9625Q-K10-35

9625Q-K10-48

9625Q-K10-61