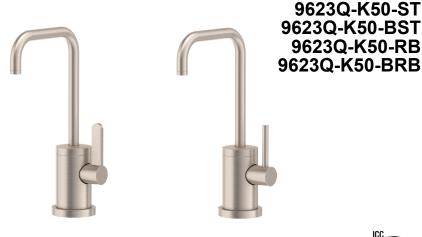

## **Codes/Standards Applicable**

Product meets or exceeds the following:

- ASME A112.18.1/CSA B125.1
- NSF 61, NSF 372, CEC, & DOE
- Commonwealth of MA
- ADA compliant

9623Q-K50-RB shown

9623Q-K50-ST shown