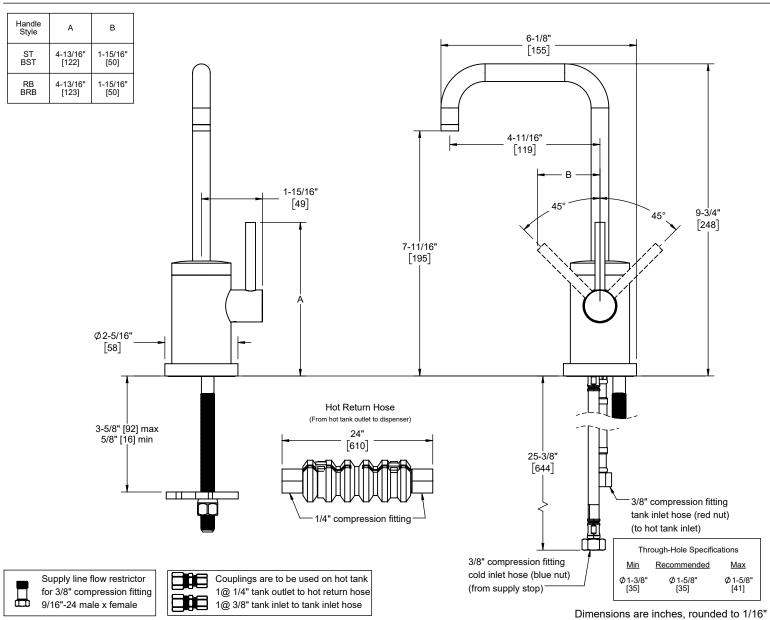

## <u>Poetto®</u>

## Single Handle Combo Hot & Cold Water Dispenser

## **Features**

- 25+ artisan finishes including 12 PVD finishes
- · All brass construction
- · Insulated to reduce heat to faucet
- · Self-Closing for hot water
- Max flow rate: 1.0 gpm (3.8 L/min)
- Not compatible with RO filter units
- Requires Hot Water Tank (9628SS) sold separately

## **Codes/Standards Applicable**

Product meets or exceeds the following:

- ASME A112.18.1/CSA B125.1
- NSF 61, NSF 372, CEC, & DOE
- Commonwealth of MA
- ADA compliant



9623Q-K50-RB shown

9623Q-K50-ST shown





[Dimensions in brackets are mm, rounded to 1mm]