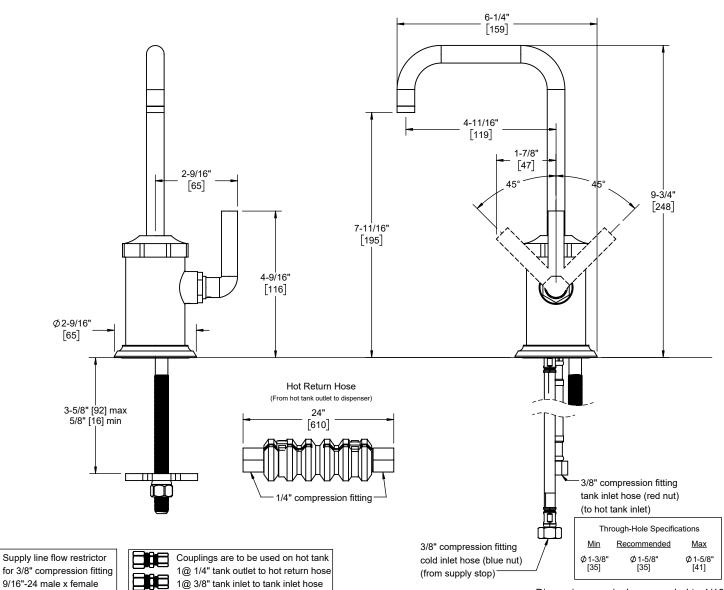

Dimensions are inches, rounded to 1/16" [Dimensions in brackets are mm, rounded to 1mm]