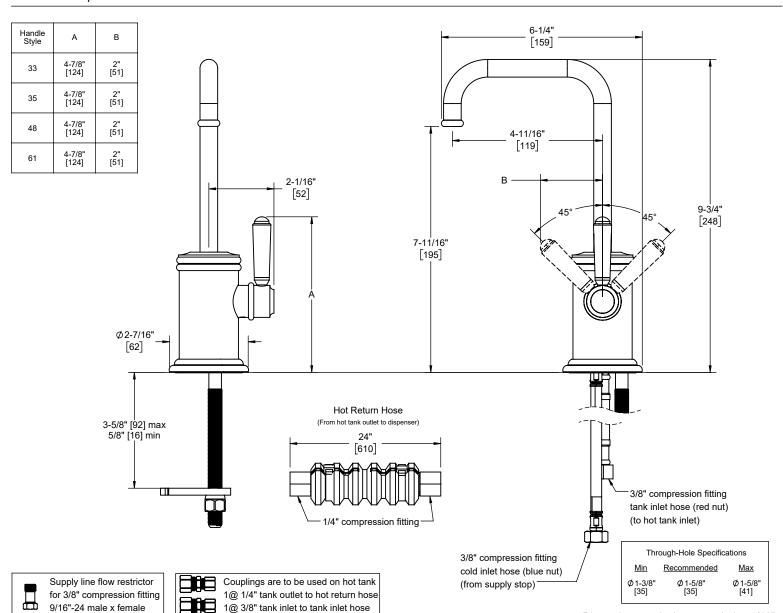

9623Q-K10-35 shown

9623Q-K10-35 9623Q-K10-48 9623Q-K10-61

9623Q-K10-33

Dimensions are inches, rounded to 1/16" [Dimensions in brackets are mm, rounded to 1mm]