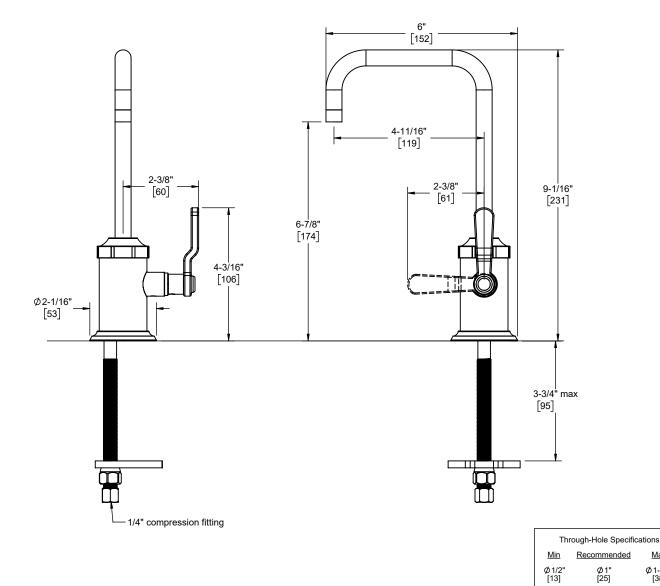

## **Codes/Standards Applicable**

Product meets or exceeds the following:

- ASME A112.18.1/CSA B125.1
- NSF 61, NSF 372, CEC, & DOE
- Commonwealth of MA
- ADA compliant

9620Q-K81-BL

Dimensions are inches, rounded to 1/16" [Dimensions in brackets are mm, rounded to 1mm]

Specifications subject to change without notice

www.californiafaucets.com

9620Q-K81-BL sp 240801 CC I am approving this document

<u>Max</u>

Ø 1-1/2" [38]