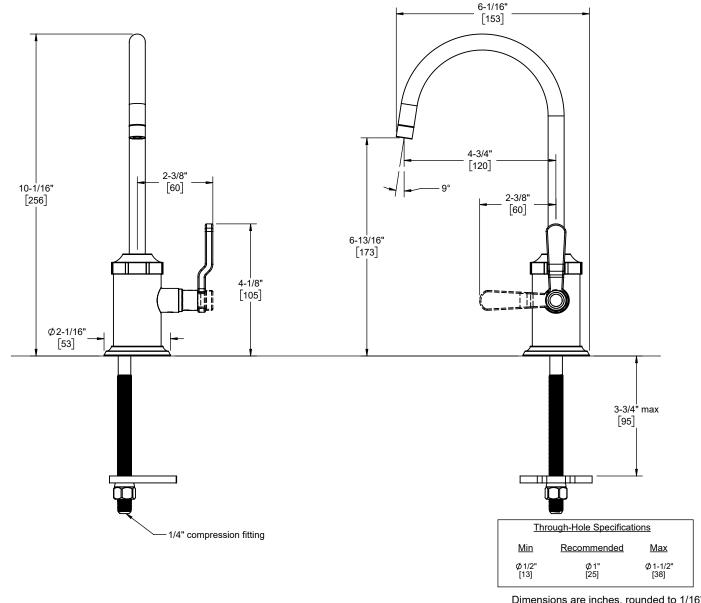

Dimensions are inches, rounded to 1/16" [Dimensions in brackets are mm, rounded to 1mm]