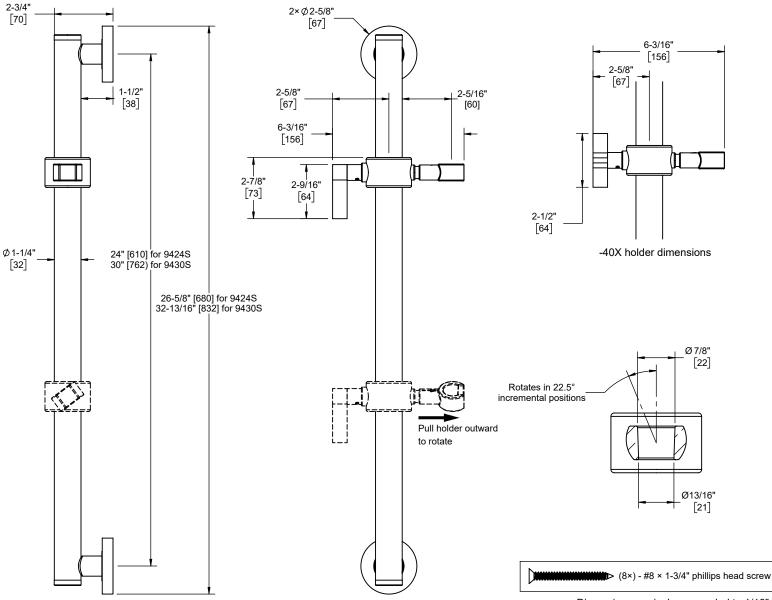

9424S-40 shown

9424S-40X 9424S-40X 9430S-40 9430S-40X

94XXS-40X

# **Codes/Standards Applicable**

Product meets or exceeds the following:

- ASME A112.18.1/CSA B125.1
- · ADA compliant grab bar

Specifications subject to change without notice

Dimensions are inches, rounded to 1/16" [Dimensions in brackets are mm, rounded to 1mm]