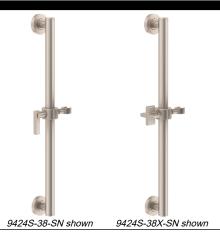

## San Elijo™

## Decorative Grab Bar with Slide

## **Features**

- 25+ artisan finishes including 12 PVD finishes
- All brass construction
- Adjustable position slide with positive-lock swivel holder
- Accepts most conical handshower hoses
- Right or left handed based on installation
- 1-1/4" diameter bar
- Concealed mounting
- Mounting hardware included

## **Codes/Standards Applicable**

Product meets or exceeds the following:

- ASME A112.18.1/CSA B125.1
- ADA compliant grab bar

9424S-38 9424S-38T 9424S-38X 9424S-38XT 9430S-38 9430S-38T 9430S-38X 9430S-38XT