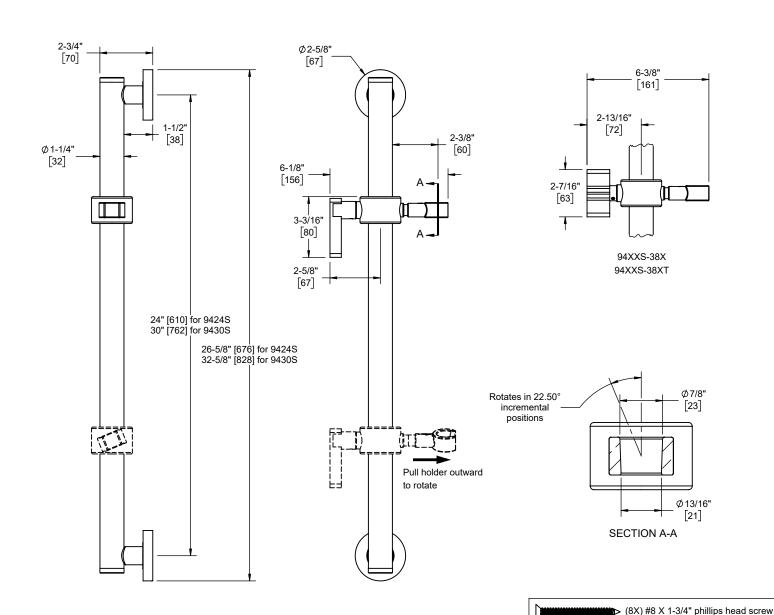

Dimensions are inches, rounded to 1/16" [Dimensions in brackets are mm, rounded to 1mm]

CC I am approving this document