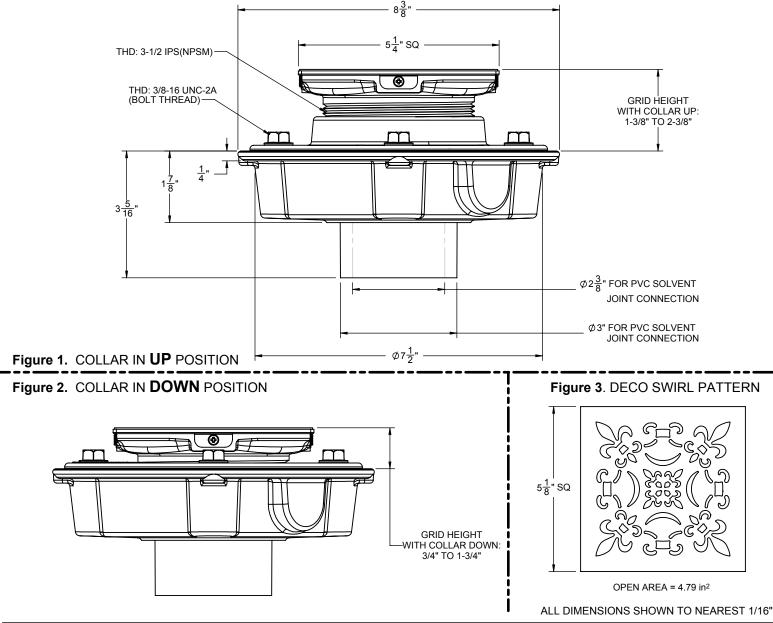

## Features

- Over 30 finishes including 14 PVD finishes Solid brass decorative grid with no visible surface screws Surface is foot friendly with no sharp edges Rigid grid construction will not dish or bend Square design for easy floor design and installation Outlet flow rate: 10 gpm (39 Lpm) with 1/4" head of water PVC body with reversible weep-hole membrane collar Dual outlet connection: 2" slin & 3" spinot
- . Dual outlet connection: 2" slip & 3" spigot