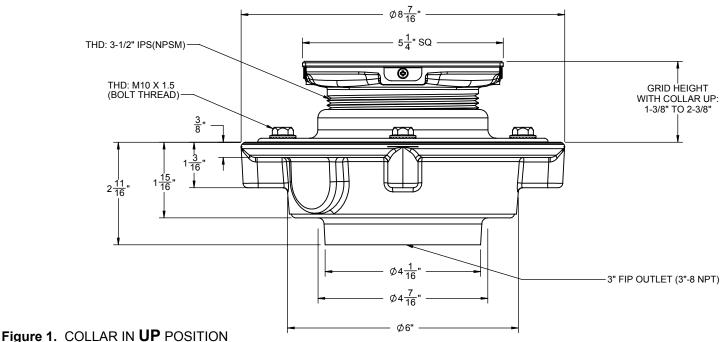

## Features

- Over 30 finishes including 14 PVD finishes
- Solid brass decorative grid with no visible surface screws Surface is foot friendly with no sharp edges
- Rigid grid construction will not dish or bend
- Square design for easy floor design and installation
  Outlet flow rate: 10 gpm (39 Lpm) with 1/4" head of water

- Latex coated cast iron body with reversible weep-hole membrane collar Outlet connection: 3" NPT female For complete selection, see www.californiafaucets.com