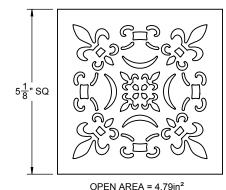

## Codes/Standards Applicable

- Specified model meets or exceeds the following:
  ASME A112.18.2/CSA B125.2
  US PAT NO. 8043497

Figure 2. COLLAR IN DOWN POSITION

Figure 3. FLEUR DE LIS PATTERN