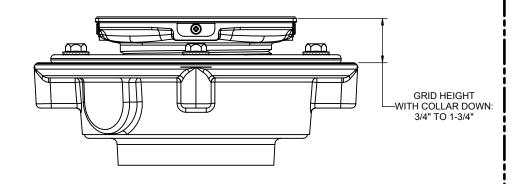

## Codes/Standards Applicable

- Specified model meets or exceeds the following:
  ASME A112.18.2/CSA B125.2
  US PAT NO. 8043497

Figure 2. COLLAR IN DOWN POSITION

Figure 3. FLEUR DE LIS PATTERN