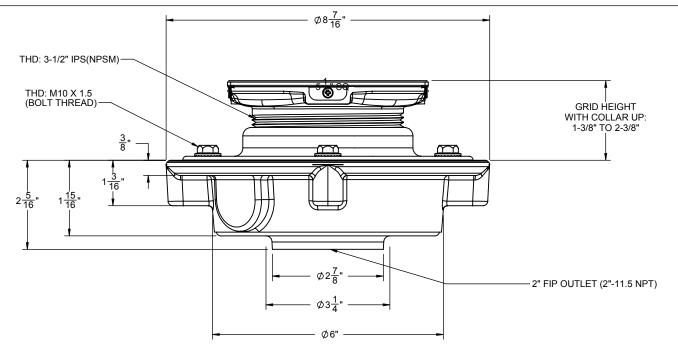

FLEUR DE LIS

# Suggested Uses Shower drain

- Patio/Atrium drains
- Other wetted area floor drains

### Features

- Over 30 finishes including 14 PVD finishes
- Solid brass decorative grid with no visible surface screws Surface is foot friendly with no sharp edges
- Rigid grid construction will not dish or bend
- Square design for easy floor design and installation Outlet flow rate: 10 gpm (39 Lpm) with 1/4" head of water
- Latex coated cast iron body with reversible weep-hole membrane collar Outlet connection: 2" NPT female For complete selection, see www.californiafaucets.com

## Codes/Standards Applicable

- Specified model meets or exceeds the following:
  ASME A112.18.2/CSA B125.2
  US PAT NO. 8043497



#### **CAST IRON 2" IPS**



## Figure 1. COLLAR IN UP POSITION

## Figure 2. COLLAR IN DOWN POSITION



9176-IP-2 sp 130801

Figure 3. FLEUR DE LIS PATTERN