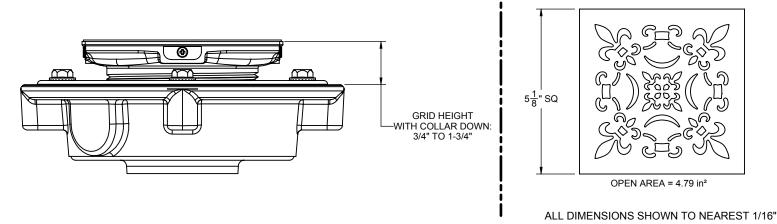

## Figure 2. COLLAR IN DOWN POSITION

9176-IP-2 sp 130801

Figure 3. FLEUR DE LIS PATTERN