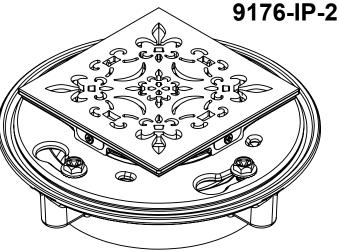

FLEUR DE LIS

# Suggested Uses Shower drain

- Patio/Atrium drains
- Other wetted area floor drains

### Features

- Over 30 finishes including 14 PVD finishes
- Solid brass decorative grid with no visible surface screws Surface is foot friendly with no sharp edges
- Rigid grid construction will not dish or bend
- Square design for easy floor design and installation Outlet flow rate: 10 gpm (39 Lpm) with 1/4" head of water
- Latex coated cast iron body with reversible weep-hole membrane collar Outlet connection: 2" NPT female For complete selection, see www.californiafaucets.com

## Codes/Standards Applicable

- Specified model meets or exceeds the following:
  ASME A112.18.2/CSA B125.2
  US PAT NO. 8043497



#### **CAST IRON 2" IPS**



## Figure 1. COLLAR IN UP POSITION

## Figure 2. COLLAR IN DOWN POSITION



9176-IP-2 sp 130801

Figure 3. FLEUR DE LIS PATTERN