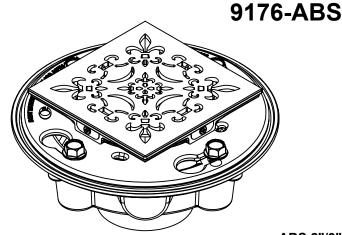

FLEUR DE LIS

## Features

- Over 30 finishes including 14 PVD finishes
  Solid brass decorative grid with no visible surface screws
  Surface is foot friendly with no sharp edges
  Rigid grid construction will not dish or bend
  Square design for easy floor design and installation

- Outlet flow rate: 10 gpm (39 Lpm) with 1/4" head of water ABS body with reversible weep-hole membrane collar
- Dual outlet connection: 2" slip & 3" spigot