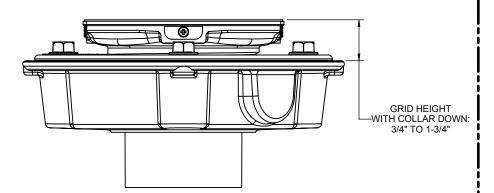

## Codes/Standards Applicable

- Specified model meets or exceeds the following: ASME A112.18.2/CSA B125.2
- US PAT NO. 8043497

ABS 2"/3"

Figure 2. COLLAR IN DOWN POSITION

Figure 3. FLEUR DE LIS PATTERN

OPEN AREA = 4.79 in<sup>2</sup>