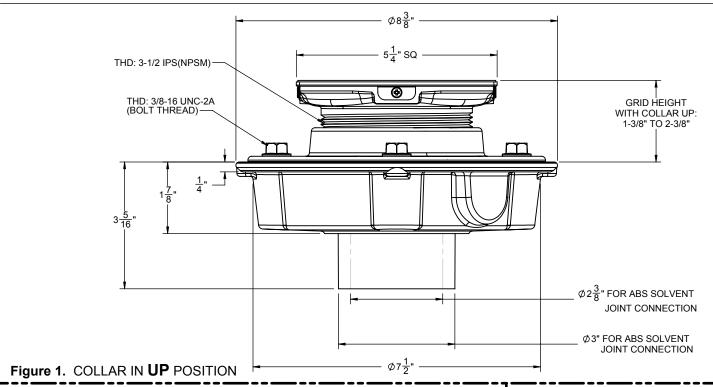

- Outlet flow rate: 10 gpm (39 Lpm) with 1/4" head of water ABS body with reversible weep-hole membrane collar
- Dual outlet connection: 2" slip & 3" spigot

ALL DIMENSIONS SHOWN TO NEAREST 1/16"