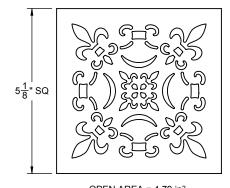

## Codes/Standards Applicable

- Specified model meets or exceeds the following: ASME A112.18.2/CSA B125.2
- US PAT NO. 8043497

ABS 2"/3"

Figure 2. COLLAR IN DOWN POSITION

Figure 3. FLEUR DE LIS PATTERN

OPEN AREA = 4.79 in<sup>2</sup>